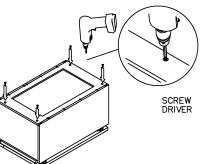

# **ASSEMBLY INSTRUCTIONS - SINK BASE CABINET**

This instruction applies to the following items: SB30 (Single false drawer) SB36 (Double false drawers)

(Single false drawer)

<sup>51₽</sup> 7

(Double false drawers)