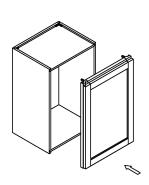

#### ASSEMBLY INSTRUCTIONS - FULL DOOR BASE CABINET

This instruction applies to the following items:  $\ensuremath{\texttt{FDB18}-\texttt{FDB36}}$ 

<sup>डाहर</sup> 2 <del>शाम</del> 3

Glue each assembly slot

# ASSEMBLY INSTRUCTIONS - DRAWER BASE CABINET (2 DRAWERS)

This instruction applies to the following items: 2DB30, 2DB33, 2DB36

<del>शम</del> 3

Glue each assembly slot

ளச 5

शम 8

<sup>आम्म</sup> 6

> शम 9