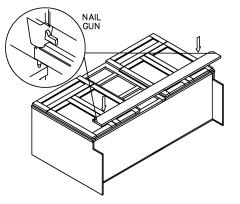

# **ASSEMBLY INSTRUCTIONS - SINK BASE CABINET**

This instruction applies to the following items: SB30 (Single false drawer) SB36 (Double false drawers)

(Single false drawer)

<sup>51₽</sup> 7

(Double false drawers)