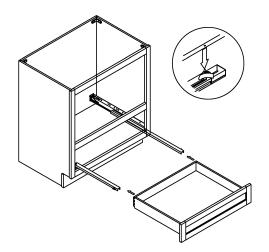

# ASSEMBLY INSTRUCTIONS - DRAWER BASE CABINET (3 DRAWERS)

This instruction applies to the following items: DB12、DB15、DB18、DB21 DB24、DB27、DB30、DB33、DB36

<sup>डाइन</sup> 4

<sup>≋∎₽</sup> 7

516P 10