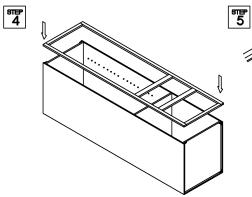

ms: WBC2730-WBC2742



## ASSEMBLY INSTRUCTIONS - WALL MICROWAVE CABINET



This instruction applies to the following items:  $\ensuremath{\mathbb{WC3018}}$ 











### ASSEMBLY INSTRUCTIONS - WALL WINE RACK CABINET



This instruction applies to the following items:  $\ensuremath{\mathtt{WRC3018}}$ 







<sup>ਭਾਜ਼ਾ</sup> 6



### ASSEMBLY INSTRUCTIONS - WALL PANTRY CABINET



This instruction applies to the following items: WP188427,WP248427,WP189027,WP249027,WP189627,WP249627 WP308427,WP309027,WP309627,









51EP 10





This instruction applies to the following items: 0VD338427,0VD339027,0VD339627







शास 8









<sup>आस</sup> 10



### ASSEMBLY INSTRUCTIONS - COUNTER LINEN CABINET



This instruction applies to the following items:  $\ensuremath{\mathsf{CL156012}}$ 







818° 9















#### **ASSEMBLY INSTRUCTIONS - VANITY CABINET**



This instruction applies to the following items: VAN24-VAN30 (Single false drawer) VSB36 (Double false drawers)















(Single false drawer)

<sup>51₽</sup> 7



(Double false drawers)

# ASSEMBLY INSTRUCTIONS - VANITY CABINET (WITH 2 DRAWERS)



This instruction applies to the following items: VAN36DL, VAN36DR , VAN42DL, VAN42DR  $\,$ 







<del>ளச</del> 5



<sup>डाइन</sup> 6











 अम्झ 8 <sup>डाम्म</sup> 9



# ASSEMBLY INSTRUCTIONS - VANITY CABINET (WITH 6 DRAWERS)



This instruction applies to the following items: VAN48D-6,VAN60D-6









ளச 6









<sup>डाम्म</sup> 8 31EP 9



## ASSEMBLY INSTRUCTIONS - VANITY CABINET (WITH 3 DRAWERS)



This instruction applies to the following items: