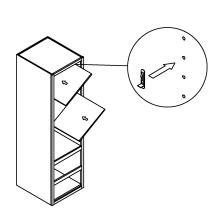

### ASSEMBLY INSTRUCTIONS - WALL PANTRY CABINET

This instruction applies to the following items: WP188427,WP248427,WP189027,WP249027,WP189627,WP249627 WP308427,WP309027,WP309627,

51EP 10

This instruction applies to the following items: 0VD338427,0VD339027,0VD339627

शास 8

<sup>आस</sup> 10