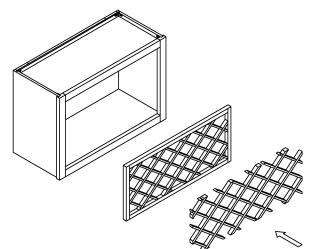

### ASSEMBLY INSTRUCTIONS - WALL WINE RACK CABINET

This instruction applies to the following items:  $\ensuremath{\mathtt{WRC3018}}$ 

<sup>ਭਾਜ਼ਾ</sup> 6