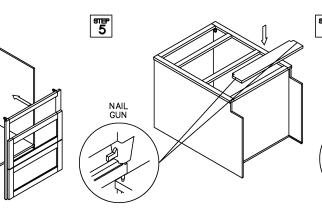

# ASSEMBLY INSTRUCTIONS - DRAWER BASE CABINET (2 DRAWERS)

This instruction applies to the following items: 2DB30, 2DB33, 2DB36

<del>शम</del> 3

Glue each assembly slot

ளச 5

शम 8

<sup>आम्म</sup> 6

> शम 9