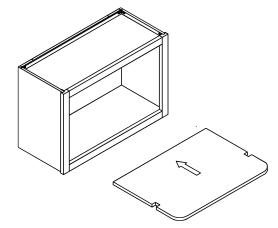

# ASSEMBLY INSTRUCTIONS - WALL CABINET (WITH SHELVES)

This instruction applies to the following items:W1224-W2724W0930-W2130W2430-W3630W3024-W3624W0936-W2136W2436-W3636W302427-W362427W0942-W2142W2442-W3642

<sup>डाम्म</sup> 9

<sup>डाम्म</sup> 6

शाम 7

The number of adjustable shelf depends on the actual cabinet type

Double door installation method is the same as above