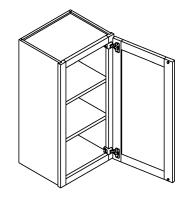

# ASSEMBLY INSTRUCTIONS - WALL CABINET (WITH SHELVES)

This instruction applies to the following items:W1224-W2724W0930-W2130W2430-W3630W3024-W3624W0936-W2136W2436-W3636W302427-W362427W0942-W2142W2442-W3642

<sup>डाम्म</sup> 9

<sup>डाम्म</sup> 6

शाम 7

The number of adjustable shelf depends on the actual cabinet type

Double door installation method is the same as above