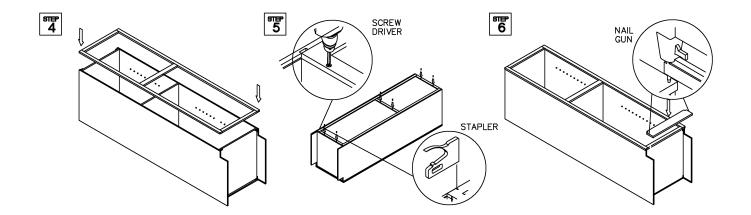

5 5

> शम 8

ளச 6

<sup>51₽</sup>7

# ASSEMBLY INSTRUCTIONS - DRAWER BASE CABINET (2 DRAWERS)

This instruction applies to the following items: 2DB30, 2DB33, 2DB36

<del>शम</del> 3

Glue each assembly slot

ளச 5

शम 8

<sup>आम्म</sup> 6

> शम 9