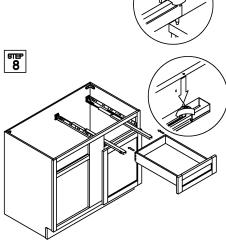

# ASSEMBLY INSTRUCTIONS - DRAWER BASE CABINET (2 DRAWERS)

This instruction applies to the following items: 2DB30, 2DB33, 2DB36

<del>शम</del> 3

Glue each assembly slot

ளச 5

शम 8

<sup>आम्म</sup> 6

> शम 9