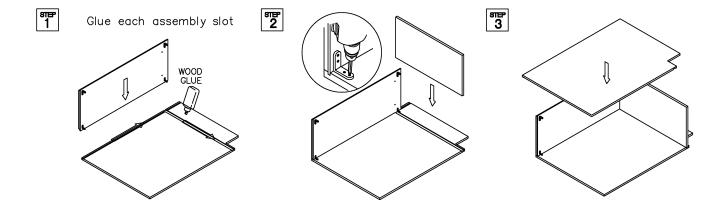

#### ASSEMBLY INSTRUCTIONS - FULL DOOR BASE CABINET

This instruction applies to the following items:  $\ensuremath{\texttt{FDB18}-\texttt{FDB36}}$ 

<sup>डाहर</sup> 2 <del>शाम</del> 3

Glue each assembly slot