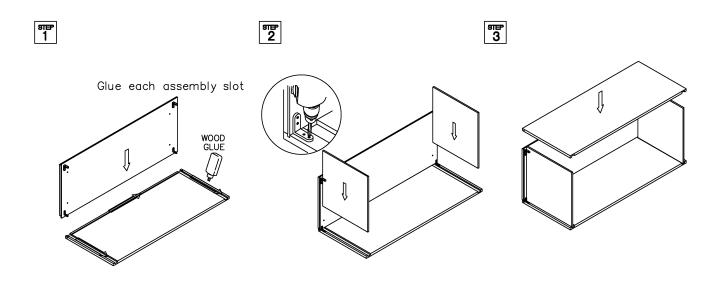

#### **ASSEMBLY INSTRUCTIONS - BASE CABINET**

This instruction applies to the following items: B09、B12、B15、B18、B21、B24、 B27、B30、B33、B36、B39、B42

<sup>ятер</sup> 10

शास 11