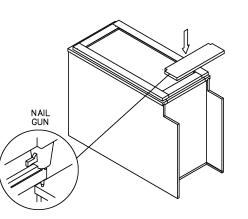

#### ASSEMBLY INSTRUCTIONS - FULL DOOR BASE CABINET

This instruction applies to the following items:  $\ensuremath{\texttt{FDB18}-\texttt{FDB36}}$ 

<sup>डाहर</sup> 2 <del>शाम</del> 3

Glue each assembly slot