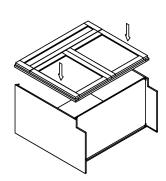

ALL WINE RACK CABINET



This instruction applies to the following items:  $\ensuremath{\mathtt{WRC3018}}$ 







<sup>ਭਾਜ਼ਾ</sup> 6



### ASSEMBLY INSTRUCTIONS - WALL PANTRY CABINET



This instruction applies to the following items: WP188427,WP248427,WP189027,WP249027,WP189627,WP249627 WP308427,WP309027,WP309627,









51EP 10





This instruction applies to the following items: 0VD338427,0VD339027,0VD339627







शास 8









<sup>आस</sup> 10



### ASSEMBLY INSTRUCTIONS - COUNTER LINEN CABINET



This instruction applies to the following items:  $\ensuremath{\mathsf{CL156012}}$ 







818° 9















#### **ASSEMBLY INSTRUCTIONS - VANITY CABINET**



This instruction applies to the following items: VAN24-VAN30 (Single false drawer) VSB36 (Double false drawers)















(Single false drawer)

<sup>51₽</sup> 7



(Double false drawers)

# ASSEMBLY INSTRUCTIONS - VANITY CABINET (WITH 2 DRAWERS)



This instruction applies to the following items: VAN36DL, VAN36DR , VAN42DL, VAN42DR  $\,$ 







<del>ளச</del> 5



<sup>डाइन</sup> 6











 अम्झ 8 <sup>डाम्म</sup> 9



# ASSEMBLY INSTRUCTIONS - VANITY CABINET (WITH 6 DRAWERS)



This instruction applies to the following items: VAN48D-6,VAN60D-6









ளச 6









<sup>डाम्म</sup> 8 31EP 9



## ASSEMBLY INSTRUCTIONS - VANITY CABINET (WITH 3 DRAWERS)



This instruction applies to the following items:  $\ensuremath{\mathsf{VAN60DD-3}}$ 





















शम 9





#### ASSEMBLY INSTRUCTIONS - VANITY DRAWER BASE CABINET (3 DRAWERS)

This instruction applies to the following items:

VDB12、VDB15、