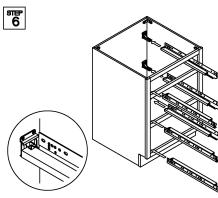

# ASSEMBLY INSTRUCTIONS - DRAWER BASE CABINET (3 DRAWERS)

This instruction applies to the following items: DB12、DB15、DB18、DB21 DB24、DB27、DB30、DB33、DB36

<sup>डाइन</sup> 4

<sup>≋∎₽</sup> 7

516P 10