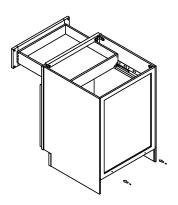

# ASSEMBLY INSTRUCTIONS - DRAWER BASE CABINET (3 DRAWERS)

This instruction applies to the following items: DB12、DB15、DB18、DB21 DB24、DB27、DB30、DB33、DB36

<sup>डाइन</sup> 4

<sup>≋∎₽</sup> 7

516P 10