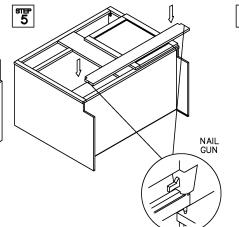

# ASSEMBLY INSTRUCTIONS - DRAWER BASE CABINET (3 DRAWERS)

This instruction applies to the following items: DB12、DB15、DB18、DB21 DB24、DB27、DB30、DB33、DB36

<sup>डाइन</sup> 4

<sup>≋∎₽</sup> 7

516P 10