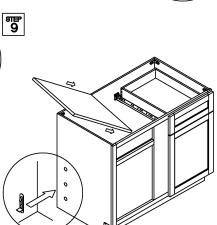

# ASSEMBLY INSTRUCTIONS - DRAWER BASE CABINET (2 DRAWERS)

This instruction applies to the following items: 2DB30, 2DB33, 2DB36

<del>शम</del> 3

Glue each assembly slot

ளச 5

शम 8

<sup>आम्म</sup> 6

> शम 9