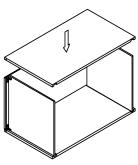

#### ASSEMBLY INSTRUCTIONS - FULL DOOR BASE CABINET

This instruction applies to the following items:  $\ensuremath{\texttt{FDB18}-\texttt{FDB36}}$ 

<sup>डाहर</sup> 2 <del>शाम</del> 3

Glue each assembly slot

# ASSEMBLY INSTRUCTIONS - DRAWER BASE CABINET (2 DRAWERS)

This instruction applies to the following items: 2DB30, 2DB33, 2DB36

<del>शम</del> 3

Glue each assembly slot

ளச 5

शम 8

<sup>आम्म</sup> 6

> शम 9