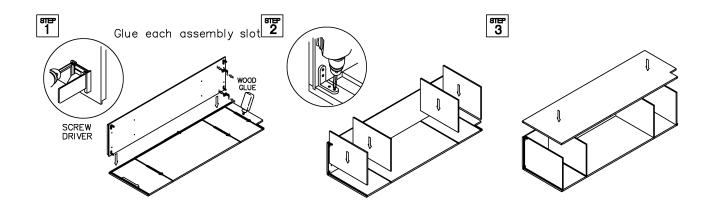

#### ASSEMBLY INSTRUCTIONS - FULL DOOR BASE CABINET

This instruction applies to the following items:  $\ensuremath{\texttt{FDB18}-\texttt{FDB36}}$ 

<sup>डाहर</sup> 2 <del>शाम</del> 3

Glue each assembly slot

# ASSEMBLY INSTRUCTIONS - DRAWER BASE CABINET (2 DRAWERS)

This instruction applies to the following items: 2DB30, 2DB33, 2DB36

<del>शम</del> 3

Glue each assembly slot

ளச 5

शम 8

<sup>आम्म</sup> 6

> शम 9