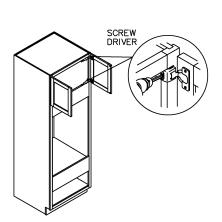

#### **ASSEMBLY INSTRUCTIONS - VANITY CABINET**

This instruction applies to the following items: VAN24-VAN30 (Single false drawer) VSB36 (Double false drawers)

(Single false drawer)

<sup>51₽</sup> 7

(Double false drawers)