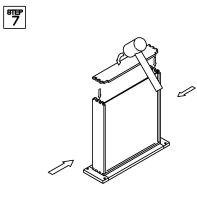

# ASSEMBLY INSTRUCTIONS - DRAWER BASE CABINET (2 DRAWERS)

This instruction applies to the following items: 2DB30, 2DB33, 2DB36

<del>शम</del> 3

Glue each assembly slot

ளச 5

शम 8

<sup>आम्म</sup> 6

> शम 9