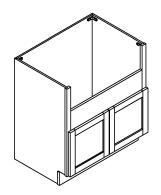

# **ASSEMBLY INSTRUCTIONS - SINK BASE CABINET**

This instruction applies to the following items: SB30 (Single false drawer) SB36 (Double false drawers)

(Single false drawer)

<sup>51₽</sup> 7

(Double false drawers)