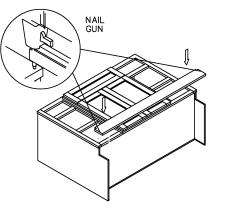

# **ASSEMBLY INSTRUCTIONS - SINK BASE CABINET**

This instruction applies to the following items: SB30 (Single false drawer) SB36 (Double false drawers)

(Single false drawer)

<sup>51₽</sup> 7

(Double false drawers)

#### **ASSEMBLY INSTRUCTIONS - VANITY CABINET**

This instruction applies to the following items: VAN24-VAN30 (Single false drawer) VSB36 (Double false drawers)

(Single false drawer)

<sup>51₽</sup> 7

(Double false drawers)