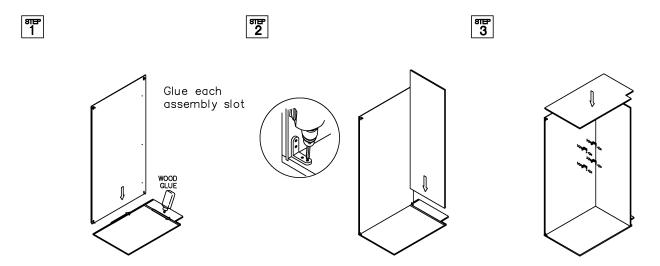

#### ASSEMBLY INSTRUCTIONS - FULL DOOR BASE CABINET

This instruction applies to the following items:  $\ensuremath{\texttt{FDB18}-\texttt{FDB36}}$ 

<sup>डाहर</sup> 2 <del>शाम</del> 3

Glue each assembly slot

# ASSEMBLY INSTRUCTIONS - DRAWER BASE CABINET (2 DRAWERS)

This instruction applies to the following items: 2DB30, 2DB33, 2DB36

<del>शम</del> 3

Glue each assembly slot

ளச 5

शम 8

<sup>आम्म</sup> 6

> शम 9