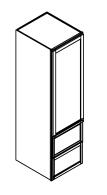

# **ASSEMBLY INSTRUCTIONS - SINK BASE CABINET**

This instruction applies to the following items: SB30 (Single false drawer) SB36 (Double false drawers)

(Single false drawer)

<sup>51₽</sup> 7

(Double false drawers)