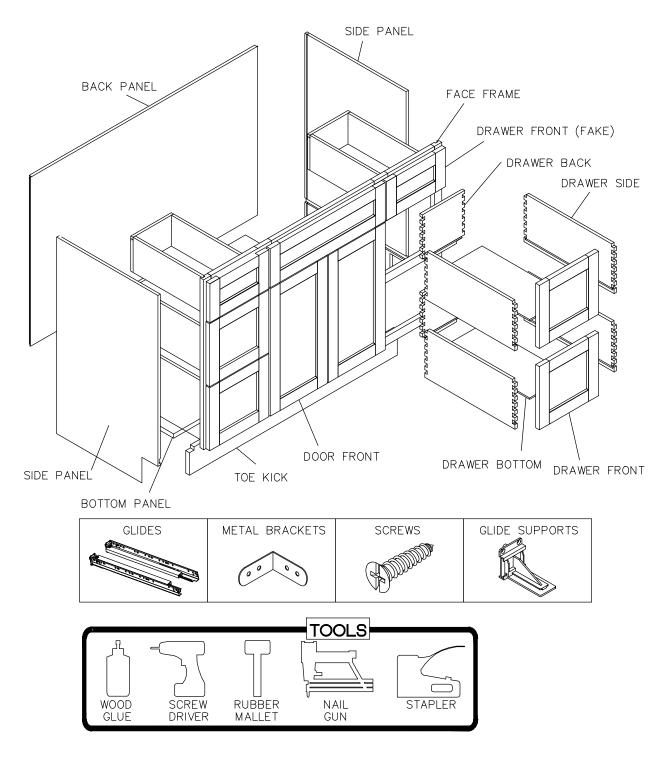

# **ASSEMBLY INSTRUCTIONS - SINK BASE CABINET**

This instruction applies to the following items: SB30 (Single false drawer) SB36 (Double false drawers)

(Single false drawer)

<sup>51₽</sup> 7

(Double false drawers)

### ASSEMBLY INSTRUCTIONS - FARM SINK BASE CABINET

This instruction applies to the following items:  $\ensuremath{\mathrm{FSB36}}$ 

<del>ளச</del> 5

<sup>डाम्म</sup> 6

#### ASSEMBLY INSTRUCTIONS - FULL DOOR BASE CABINET

This instruction applies to the following items:  $\ensuremath{\texttt{FDB18}-\texttt{FDB36}}$ 

<sup>डाहर</sup> 2 <del>शाम</del> 3

Glue each assembly slot

#### **ASSEMBLY INSTRUCTIONS - BASE CABINET**

This instruction applies to the following items: B09、B12、B15、B18、B21、B24、 B27、B30、B33、B36、B39、B42

<sup>ятер</sup> 10

शास 11

# ASSEMBLY INSTRUCTIONS - DRAWER BASE CABINET (2 DRAWERS)

This instruction applies to the following items: 2DB30, 2DB33, 2DB36

<del>शम</del> 3

Glue each assembly slot

ளச 5

शम 8

<sup>आम्म</sup> 6

> शम 9

# ASSEMBLY INSTRUCTIONS - DRAWER BASE CABINET (3 DRAWERS)

This instruction applies to the following items: DB12、DB15、DB18、DB21 DB24、DB27、DB30、DB33、DB36

<sup>डाइन</sup> 4

<sup>≋∎₽</sup> 7

516P 10

#### ASSEMBLY INSTRUCTIONS - BLIND BASE CORNER CABINET

This instruction applies to the following items: BBC33-9

<sup>आस</sup> 10

### ASSEMBLY INSTRUCTIONS - LAZY SUSAN CORNER CABINET

This instruction applies to the following items: LZS33  $\$  LZS3612

<sup>शाम</sup> 2

ளச 5

शम 8

ளச 3

<sup>आइन</sup> 4

## ASSEMBLY INSTRUCTIONS - BASE MICROWAVE CABINET

This instruction applies to the following items:  $\ensuremath{\operatorname{BMC30}}$ 

शम 8

<sup>51₽</sup> 7

#### ASSEMBLY INSTRUCTIONS - BASE WASTE BASKET CABINET

This instruction applies to the following items:  $\ensuremath{\text{BWB}\text{KT18}}$ 

51EP 10

<sup>≋∎₽</sup> 7

#### **ASSEMBLY INSTRUCTIONS - VANITY CABINET**

This instruction applies to the following items: VAN24-VAN30 (Single false drawer) VSB36 (Double false drawers)

(Single false drawer)

<sup>51₽</sup> 7

(Double false drawers)

# ASSEMBLY INSTRUCTIONS - VANITY CABINET (WITH 2 DRAWERS)

This instruction applies to the following items: VAN36DL, VAN36DR , VAN42DL, VAN42DR  $\,$ 

<del>ளச</del> 5

<sup>डाइन</sup> 6

 अम्झ 8 <sup>डाम्म</sup> 9

# ASSEMBLY INSTRUCTIONS - VANITY CABINET (WITH 6 DRAWERS)

This instruction applies to the following items: VAN48D-6,VAN60D-6

ளச 6

<sup>डाम्म</sup> 8 31EP 9

## ASSEMBLY INSTRUCTIONS - VANITY CABINET (WITH 3 DRAWERS)

This instruction applies to the following items:  $\ensuremath{\mathsf{VAN60DD-3}}$ 

शम 9

#### ASSEMBLY INSTRUCTIONS - VANITY DRAWER BASE CABINET (3 DRAWERS)

This instruction applies to the following items:

VDB12、VDB15、VDB18、VDB24

<sup>डाइन</sup> 4

<sup>≋∎₽</sup> 7

516P 10