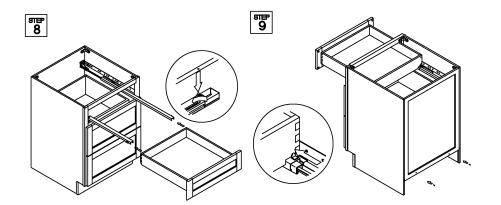

# ASSEMBLY INSTRUCTIONS - DRAWER BASE CABINET (3 DRAWERS)

This instruction applies to the following items: DB12、DB15、DB18、DB21 DB24、DB27、DB30、DB33、DB36

<sup>डाइन</sup> 4

<sup>≋∎₽</sup> 7

516P 10