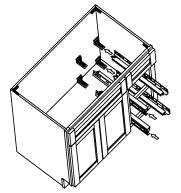

# **ASSEMBLY INSTRUCTIONS - SINK BASE CABINET**

This instruction applies to the following items: SB30 (Single false drawer) SB36 (Double false drawers)

(Single false drawer)

<sup>51₽</sup> 7

(Double false drawers)