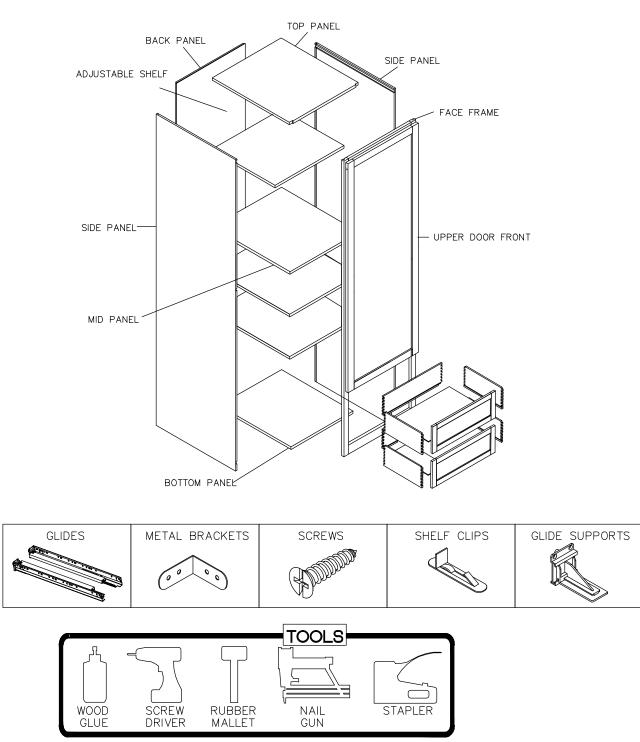

# ASSEMBLY INSTRUCTIONS - WALL CABINET (WITH SHELVES)

This instruction applies to the following items:W1224-W2724W0930-W2130W2430-W3630W3024-W3624W0936-W2136W2436-W3636W302427-W362427W0942-W2142W2442-W3642

<sup>डाम्म</sup> 9

<sup>डाम्म</sup> 6

शाम 7

The number of adjustable shelf depends on the actual cabinet type

Double door installation method is the same as above