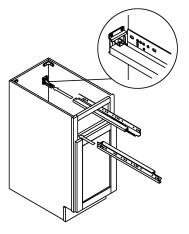

# ASSEMBLY INSTRUCTIONS - DRAWER BASE CABINET (3 DRAWERS)

This instruction applies to the following items: DB12、DB15、DB18、DB21 DB24、DB27、DB30、DB33、DB36

<sup>डाइन</sup> 4

<sup>≋∎₽</sup> 7

516P 10