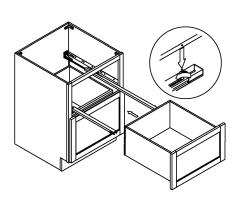

# ASSEMBLY INSTRUCTIONS - DRAWER BASE CABINET (3 DRAWERS)

This instruction applies to the following items: DB12、DB15、DB18、DB21 DB24、DB27、DB30、DB33、DB36

<sup>डाइन</sup> 4

<sup>≋∎₽</sup> 7

516P 10