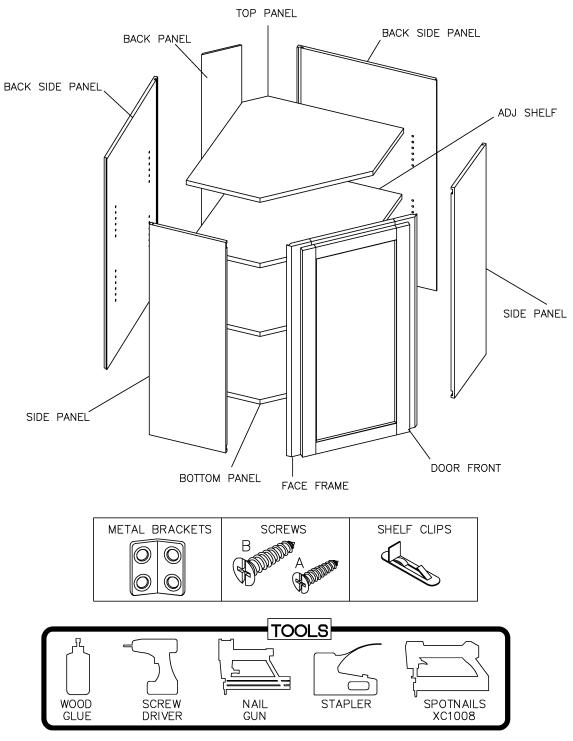

## ASSEMBLY INSTRUCTIONS - WALL DIAGONAL CORNER CABINET

This instruction applies to the following items: WDC243012,WDC243612,WDC244212

शास 10