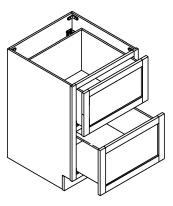

# ASSEMBLY INSTRUCTIONS - DRAWER BASE CABINET (3 DRAWERS)

This instruction applies to the following items: DB12、DB15、DB18、DB21 DB24、DB27、DB30、DB33、DB36

<sup>डाइन</sup> 4

<sup>≋∎₽</sup> 7

516P 10