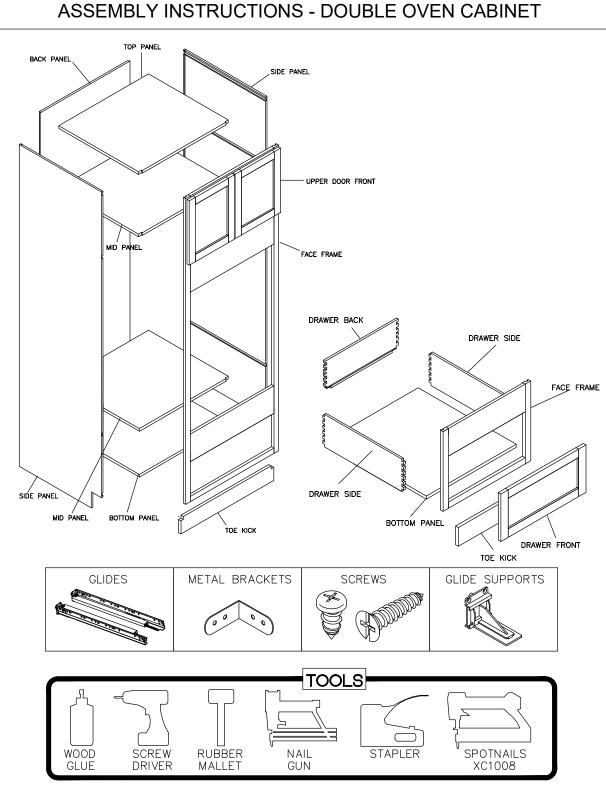

### ASSEMBLY INSTRUCTIONS - WALL PANTRY CABINET

This instruction applies to the following items: WP188427,WP248427,WP189027,WP249027,WP189627,WP249627 WP308427,WP309027,WP309627,

51EP 10

This instruction applies to the following items: 0VD338427,0VD339027,0VD339627

शास 8

<sup>आस</sup> 10