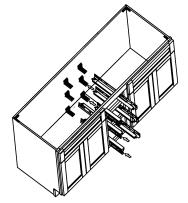

# **ASSEMBLY INSTRUCTIONS - SINK BASE CABINET**

This instruction applies to the following items: SB30 (Single false drawer) SB36 (Double false drawers)

(Single false drawer)

<sup>51₽</sup> 7

(Double false drawers)