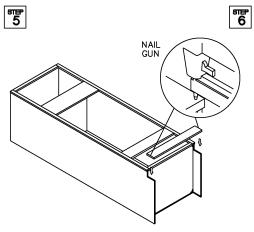

#### ASSEMBLY INSTRUCTIONS - BLIND BASE CORNER CABINET

This instruction applies to the following items: BBC33-9

<sup>आस</sup> 10