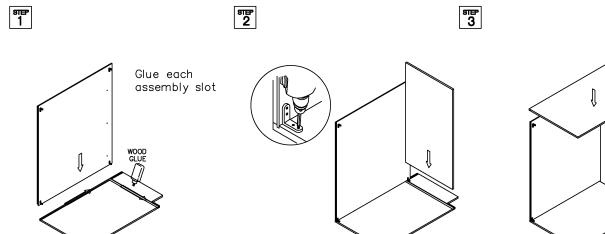

# ASSEMBLY INSTRUCTIONS - DRAWER BASE CABINET (2 DRAWERS)

This instruction applies to the following items: 2DB30, 2DB33, 2DB36

<del>शम</del> 3

Glue each assembly slot

ளச 5

शम 8

<sup>आम्म</sup> 6

> शम 9