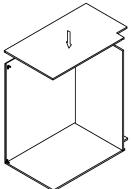

# **ASSEMBLY INSTRUCTIONS - SINK BASE CABINET**

This instruction applies to the following items: SB30 (Single false drawer) SB36 (Double false drawers)

(Single false drawer)

<sup>51₽</sup> 7

(Double false drawers)

#### ASSEMBLY INSTRUCTIONS - FULL DOOR BASE CABINET

This instruction applies to the following items:  $\ensuremath{\texttt{FDB18}-\texttt{FDB36}}$ 

<sup>डाहर</sup> 2 <del>शाम</del> 3

Glue each assembly slot

# ASSEMBLY INSTRUCTIONS - DRAWER BASE CABINET (2 DRAWERS)

This instruction applies to the following items: 2DB30, 2DB33, 2DB36

<del>शम</del> 3

Glue each assembly slot

ளச 5

शम 8

<sup>आम्म</sup> 6

> शम 9