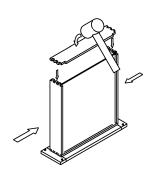

# **ASSEMBLY INSTRUCTIONS - SINK BASE CABINET**

This instruction applies to the following items: SB30 (Single false drawer) SB36 (Double false drawers)

(Single false drawer)

<sup>51₽</sup> 7

(Double false drawers)