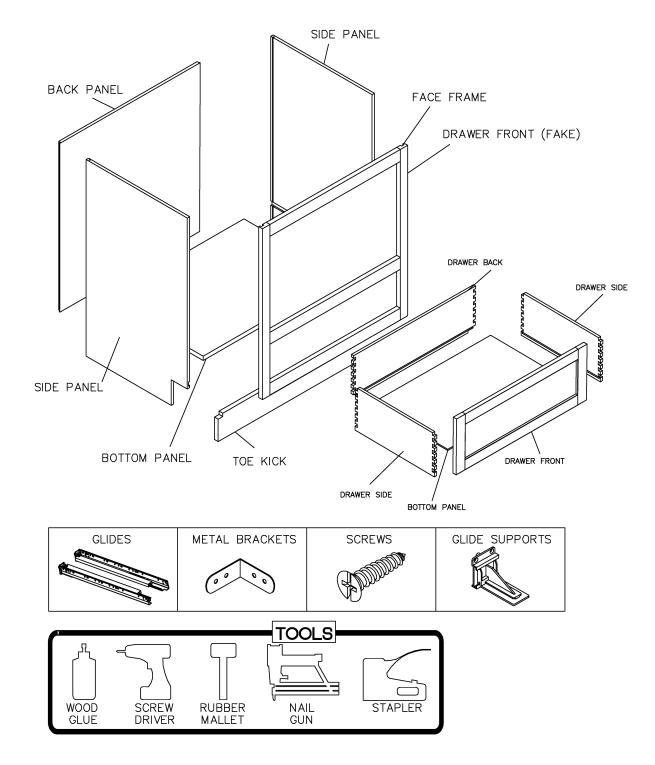

# ASSEMBLY INSTRUCTIONS - DRAWER BASE CABINET (2 DRAWERS)

This instruction applies to the following items: 2DB30, 2DB33, 2DB36

<del>शम</del> 3

Glue each assembly slot

ளச 5

शम 8

<sup>आम्म</sup> 6

> शम 9