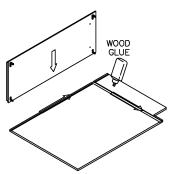

# **ASSEMBLY INSTRUCTIONS - SINK BASE CABINET**

This instruction applies to the following items: SB30 (Single false drawer) SB36 (Double false drawers)

(Single false drawer)

<sup>51₽</sup> 7

(Double false drawers)