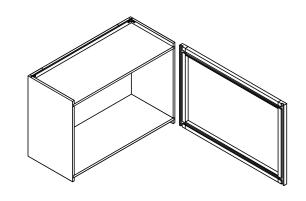

# ASSEMBLY INSTRUCTIONS - WALL CABINET (WITH SHELVES)

This instruction applies to the following items:W1224-W2724W0930-W2130W2430-W3630W3024-W3624W0936-W2136W2436-W3636W302427-W362427W0942-W2142W2442-W3642

<sup>डाम्म</sup> 9

<sup>डाम्म</sup> 6

शाम 7

The number of adjustable shelf depends on the actual cabinet type

Double door installation method is the same as above