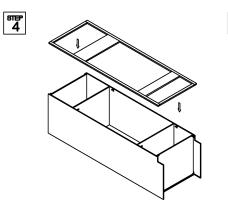

# ASSEMBLY INSTRUCTIONS - DRAWER BASE CABINET (3 DRAWERS)

This instruction applies to the following items: DB12、DB15、DB18、DB21 DB24、DB27、DB30、DB33、DB36

<sup>डाइन</sup> 4

<sup>≋∎₽</sup> 7

516P 10