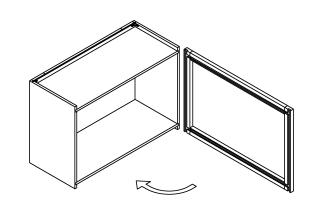

<sup>डाम्म</sup> 9

<sup>डाम्म</sup> 6

शाम 7

The number of adjustable shelf depends on the actual cabinet type

Double door installation method is the same as above