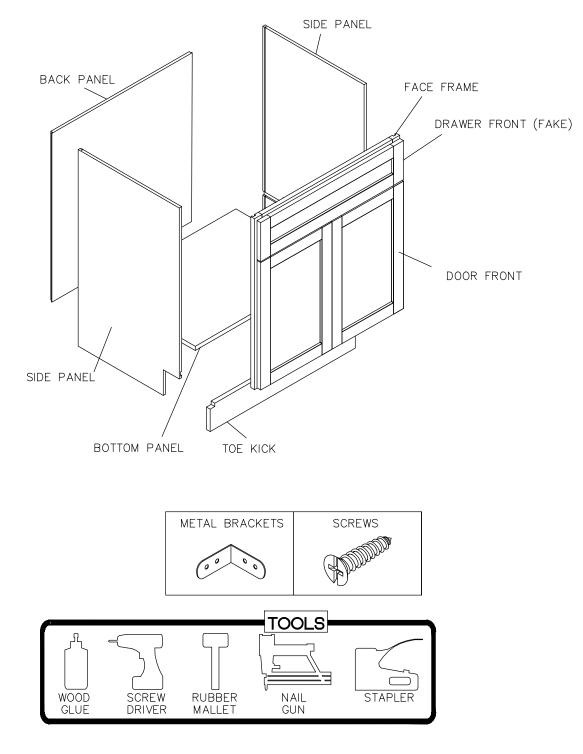

This instruction applies to the following items:  $\ensuremath{\mathbb{WC3018}}$ 











### ASSEMBLY INSTRUCTIONS - WALL WINE RACK CABINET



This instruction applies to the following items:  $\ensuremath{\mathtt{WRC3018}}$ 







<sup>ਭਾਜ਼ਾ</sup> 6



### ASSEMBLY INSTRUCTIONS - WALL PANTRY CABINET



This instruction applies to the following items: WP188427,WP248427,WP189027,WP249027,WP189627,WP249627 WP308427,WP309027,WP309627,









51EP 10





This instruction applies to the following items: 0VD338427,0VD339027,0VD339627







शास 8









<sup>आस</sup> 10



### ASSEMBLY INSTRUCTIONS - COUNTER LINEN CABINET



This instruction applies to the following items:  $\ensuremath{\mathsf{CL156012}}$ 







818° 9















#### **ASSEMBLY INSTRUCTIONS - VANITY CABINET**



This instruction applies to the following items: VAN24-VAN30 (Single false drawer) VSB36 (Double false drawers)















(Single false drawer)

<sup>51₽</sup> 7



(Double false drawers)

# ASSEMBLY INSTRUCTIONS - VANITY CABINET (WITH 2 DRAWERS)



This instruction applies to the following items: VAN36DL, VAN36DR , VAN42DL, VAN42DR  $\,$ 







<del>ளச</del> 5



<sup>डाइन</sup> 6











 अम्झ 8 <sup>डाम्म</sup> 9



# ASSEMBLY INSTRUCTIONS - VANITY CABINET (WITH 6 DRAWERS)



This instruction applies to the following items: VAN48D-6,VAN60D-6









ளச 6









<sup>डाम्म</sup> 8 31EP 9



## ASSEMBLY INSTRUCTIONS - VANITY CABINET (WITH 3 DRAWERS)



This instruction applies to the following items:  $\ensuremath{\mathsf{VAN60DD-3}}$ 





















शम 9





#### ASS