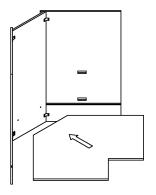

#### ASSEMBLY INSTRUCTIONS - BLIND BASE CORNER CABINET

This instruction applies to the following items: BBC33-9

<sup>आस</sup> 10