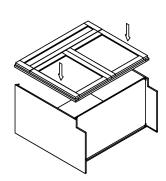

#### **ASSEMBLY INSTRUCTIONS - BASE CABINET**

This instruction applies to the following items: B09、B12、B15、B18、B21、B24、 B27、B30、B33、B36、B39、B42

<sup>ятер</sup> 10

शास 11