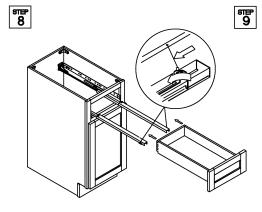

# ASSEMBLY INSTRUCTIONS - DRAWER BASE CABINET (2 DRAWERS)

This instruction applies to the following items: 2DB30, 2DB33, 2DB36

<del>शम</del> 3

Glue each assembly slot

ளச 5

शम 8

<sup>आम्म</sup> 6

> शम 9

# ASSEMBLY INSTRUCTIONS - DRAWER BASE CABINET (3 DRAWERS)

This instruction applies to the following items: DB12、DB15、DB18、DB21 DB24、DB27、DB30、DB33、DB36

<sup>डाइन</sup> 4

<sup>≋∎₽</sup> 7

516P 10