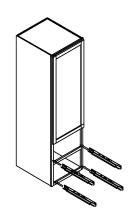

2



## ASSEMBLY INSTRUCTIONS - WALL MICROWAVE CABINET



This instruction applies to the following items:  $\ensuremath{\mathbb{WC3018}}$ 











### ASSEMBLY INSTRUCTIONS - WALL WINE RACK CABINET



This instruction applies to the following items:  $\ensuremath{\mathtt{WRC3018}}$ 







<sup>ਭਾਜ਼ਾ</sup> 6



### ASSEMBLY INSTRUCTIONS - WALL PANTRY CABINET



This instruction applies to the following items: WP188427,WP248427,WP189027,WP249027,WP189627,WP249627 WP308427,WP309027,WP309627,









51EP 10





This instruction applies to the following items: 0VD338427,0VD339027,0VD339627







शास 8









<sup>आस</sup> 10



### ASSEMBLY INSTRUCTIONS - COUNTER LINEN CABINET



This instruction applies to the following items:  $\ensuremath{\mathsf{CL156012}}$ 







818° 9















#### **ASSEMBLY INSTRUCTIONS - VANITY CABINET**



This instruction applies to the following items: VAN24-VAN30 (Single false drawer) VSB36 (Double false drawers)















(Single false drawer)

<sup>51₽</sup> 7



(Double false drawers)

# ASSEMBLY INSTRUCTIONS - VANITY CABINET (WITH 2 DRAWERS)



This instruction applies to the following items: VAN36DL, VAN36DR , VAN42DL, VAN42DR  $\,$ 







<del>ளச</del> 5



<sup>डाइन</sup> 6











 अम्झ 8 <sup>डाम्म</sup> 9



# ASSEMBLY INSTRUCTIONS - VANITY CABINET (WITH 6 DRAWERS)



This instruction applies to the following items: VAN48D-6,VAN60D-6









ளச 6









<sup>डाम्म</sup> 8 31EP 9



## ASSEMBLY INSTRUCTIONS - VANITY CABINET (WITH 3 DRAWERS)



This instruction applies to the following items:  $\ensuremath{\mat