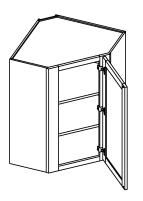

## ASSEMBLY INSTRUCTIONS - WALL DIAGONAL CORNER CABINET

This instruction applies to the following items: WDC243012,WDC243612,WDC244212

शास 10