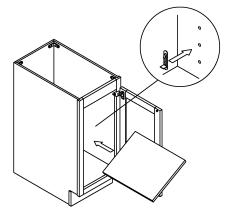

#### ASSEMBLY INSTRUCTIONS - FULL DOOR BASE CABINET

This instruction applies to the following items:  $\ensuremath{\texttt{FDB18}-\texttt{FDB36}}$ 

<sup>डाहर</sup> 2 <del>शाम</del> 3

Glue each assembly slot