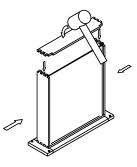

# **ASSEMBLY INSTRUCTIONS - SINK BASE CABINET**

This instruction applies to the following items: SB30 (Single false drawer) SB36 (Double false drawers)

(Single false drawer)

<sup>51₽</sup> 7

(Double false drawers)