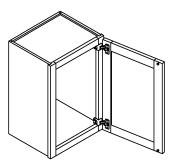

<sup>डाम्म</sup> 9

<sup>डाम्म</sup> 6

शाम 7

The number of adjustable shelf depends on the actual cabinet type

Double door installation method is the same as above