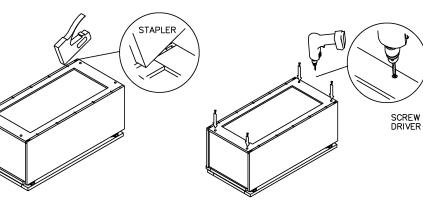

#### **ASSEMBLY INSTRUCTIONS - BASE CABINET**

This instruction applies to the following items: B09、B12、B15、B18、B21、B24、 B27、B30、B33、B36、B39、B42

<sup>ятер</sup> 10

शास 11