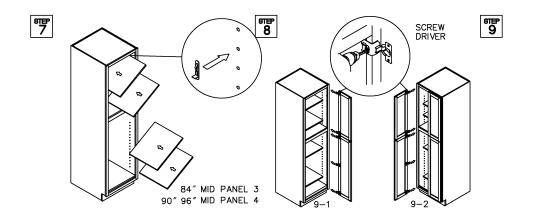

### ASSEMBLY INSTRUCTIONS - WALL PANTRY CABINET

This instruction applies to the following items: WP188427,WP248427,WP189027,WP249027,WP189627,WP249627 WP308427,WP309027,WP309627,

51EP 10

This instruction applies to the following items: 0VD338427,0VD339027,0VD339627