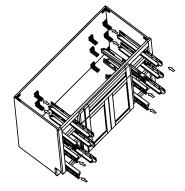

# **ASSEMBLY INSTRUCTIONS - SINK BASE CABINET**

This instruction applies to the following items: SB30 (Single false drawer) SB36 (Double false drawers)

(Single false drawer)

<sup>51₽</sup> 7

(Double false drawers)

#### **ASSEMBLY INSTRUCTIONS - VANITY CABINET**

This instruction applies to the following items: VAN24-VAN30 (Single false drawer) VSB36 (Double false drawers)

(Single false drawer)

<sup>51₽</sup> 7

(Double false drawers)