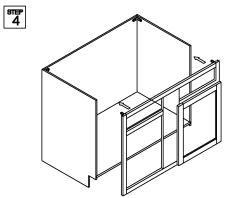

# ASSEMBLY INSTRUCTIONS - DRAWER BASE CABINET (3 DRAWERS)

This instruction applies to the following items: DB12、DB15、DB18、DB21 DB24、DB27、DB30、DB33、DB36

<sup>डाइन</sup> 4

<sup>≋∎₽</sup> 7

516P 10