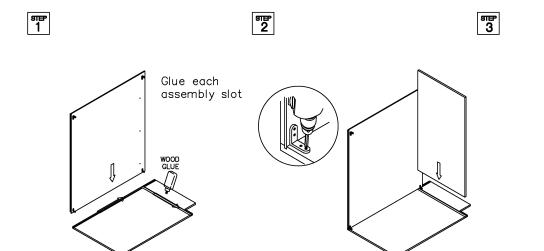

# **ASSEMBLY INSTRUCTIONS - SINK BASE CABINET**

This instruction applies to the following items: SB30 (Single false drawer) SB36 (Double false drawers)

(Single false drawer)

<sup>51₽</sup> 7

(Double false drawers)

#### ASSEMBLY INSTRUCTIONS - FULL DOOR BASE CABINET

This instruction applies to the following items:  $\ensuremath{\texttt{FDB18}-\texttt{FDB36}}$ 

<sup>डाहर</sup> 2 <del>शाम</del> 3

Glue each assembly slot

# ASSEMBLY INSTRUCTIONS - DRAWER BASE CABINET (2 DRAWERS)

This instruction applies to the following items: 2DB30, 2DB33, 2DB36

<del>शम</del> 3

Glue each assembly slot

ளச 5

शम 8

<sup>आम्म</sup> 6

> शम 9