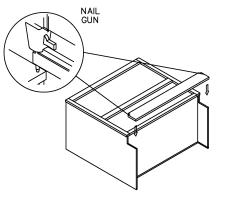

mbly slot











ளச 5

शम 8

<sup>आम्म</sup> 6

> शम 9















# ASSEMBLY INSTRUCTIONS - DRAWER BASE CABINET (3 DRAWERS)



This instruction applies to the following items: DB12、DB15、DB18、DB21 DB24、DB27、DB30、DB33、DB36









<sup>डाइन</sup> 4

<sup>≋∎₽</sup> 7

516P 10







#### ASSEMBLY INSTRUCTIONS - BLIND BASE CORNER CABINET

This instruction applies to the following items: BBC33-9















<sup>आस</sup> 10



### ASSEMBLY INSTRUCTIONS - LAZY SUSAN CORNER CABINET



This instruction applies to the following items: LZS33  $\$  LZS3612







<sup>शाम</sup> 2

ளச 5

शम 8









ளச 3





<sup>आइन</sup> 4





## ASSEMBLY INSTRUCTIONS - BASE MICROWAVE CABINET



This instruction applies to the following items:  $\ensuremath{\operatorname{BMC30}}$ 











शम 8







<sup>51₽</sup> 7







#### ASSEMBLY INSTRUCTIONS - BASE WASTE BASKET CABINET

This instruction applies to the following items:  $\ensuremath{\text{BWB}\text{KT18}}$ 

















51EP 10

<sup>≋∎₽</sup> 7



# ASSEMBLY INSTRUCTIONS - WALL CABINET (WITH SHELVES)



This instruction applies to the following items:W1224-W2724W0930-W2130W2430-W3630W3024-W3624W0936-W2136W2436-W3636W302427-W362427W0942-W2142W2442-W3642











<sup>डाम्म</sup> 9

<sup>डाम्म</sup> 6

शाम 7





The number of adjustable shelf depends on the actual cabinet type



Double door installation method is the same as above



# ASSEMBLY INSTRUCTIONS - WALL CABINET (WITHOUT SHELVES)



 W2412-W2418
 W3012-W3612
 W3015-W3615
 W3018-W3618

 W301227-W361227
 W301527-W361527
 W301827-W361827



ளச 5









<sup>