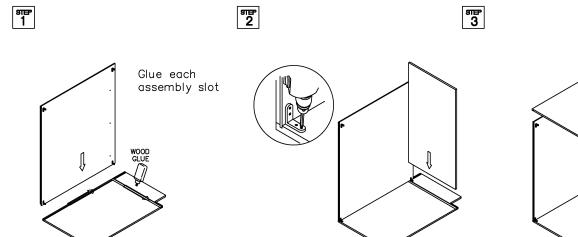

#### ASSEMBLY INSTRUCTIONS - FULL DOOR BASE CABINET

This instruction applies to the following items:  $\ensuremath{\texttt{FDB18}-\texttt{FDB36}}$ 

<sup>डाहर</sup> 2 <del>शाम</del> 3

Glue each assembly slot