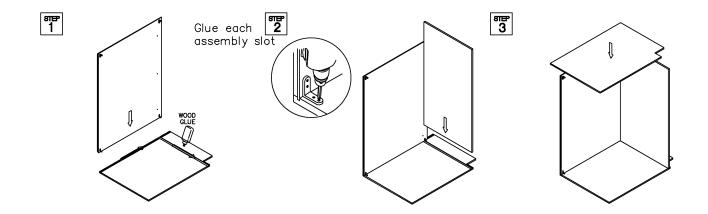

# ASSEMBLY INSTRUCTIONS - DRAWER BASE CABINET (2 DRAWERS)

This instruction applies to the following items: 2DB30, 2DB33, 2DB36

<del>शम</del> 3

Glue each assembly slot

ளச 5

शम 8

<sup>आम्म</sup> 6

> शम 9

# ASSEMBLY INSTRUCTIONS - DRAWER BASE CABINET (3 DRAWERS)

This instruction applies to the following items: DB12、DB15、DB18、DB21 DB24、DB27、DB30、DB33、DB36

<sup>डाइन</sup> 4

<sup>≋∎₽</sup> 7

516P 10