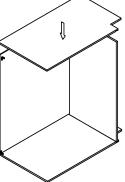

# ASSEMBLY INSTRUCTIONS - DRAWER BASE CABINET (2 DRAWERS)

This instruction applies to the following items: 2DB30, 2DB33, 2DB36

<del>शम</del> 3

Glue each assembly slot

ளச 5

शम 8

<sup>आम्म</sup> 6

> शम 9