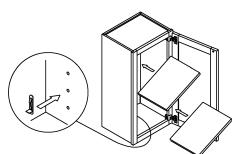

# **ASSEMBLY INSTRUCTIONS - SINK BASE CABINET**

This instruction applies to the following items: SB30 (Single false drawer) SB36 (Double false drawers)

(Single false drawer)

<sup>51₽</sup> 7

(Double false drawers)