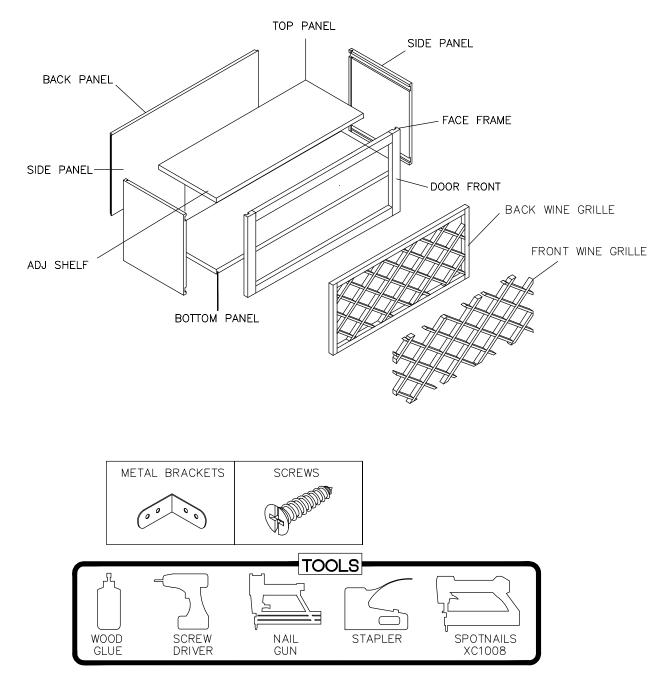

### ASSEMBLY INSTRUCTIONS - WALL WINE RACK CABINET

This instruction applies to the following items:  $\ensuremath{\mathtt{WRC3018}}$ 

<sup>ਭਾਜ਼ਾ</sup> 6