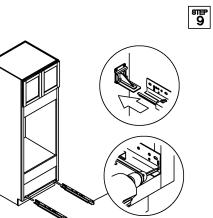

## ASSEMBLY INSTRUCTIONS - BASE MICROWAVE CABINET

This instruction applies to the following items:  $\ensuremath{\operatorname{BMC30}}$ 

शम 8

<sup>51₽</sup> 7