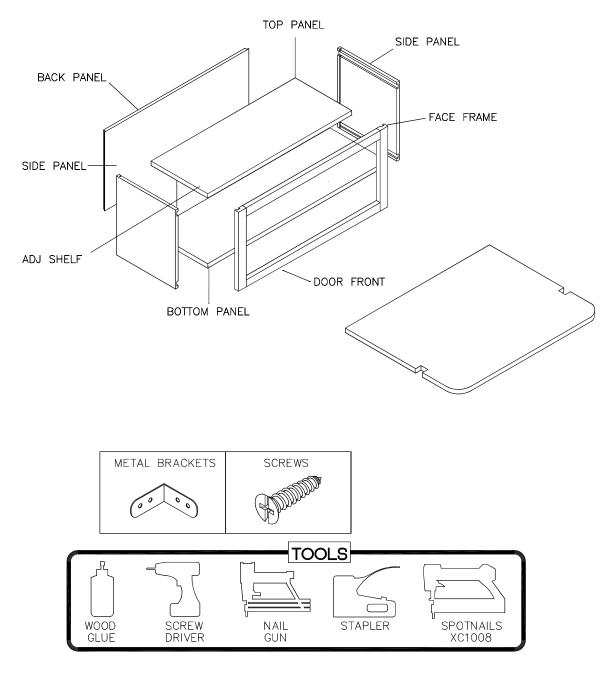

#### ASSEMBLY INSTRUCTIONS - FULL DOOR BASE CABINET

This instruction applies to the following items:  $\ensuremath{\texttt{FDB18}-\texttt{FDB36}}$ 

<sup>डाहर</sup> 2 <del>शाम</del> 3

Glue each assembly slot