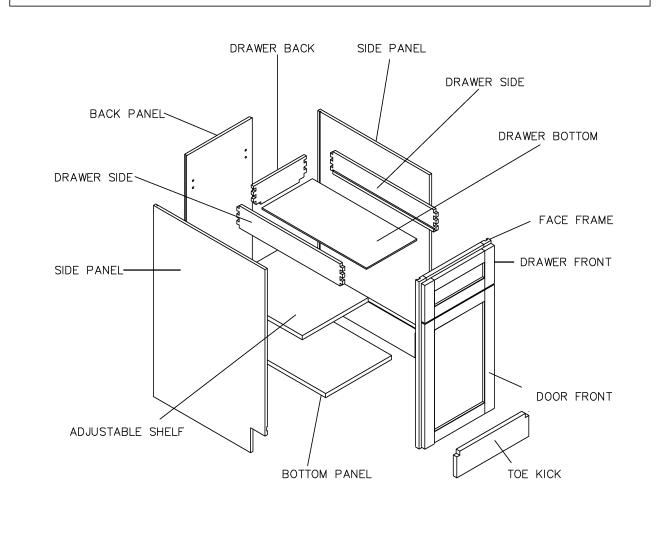

# **ASSEMBLY INSTRUCTIONS - SINK BASE CABINET**

This instruction applies to the following items: SB30 (Single false drawer) SB36 (Double false drawers)

(Single false drawer)

<sup>51₽</sup> 7

(Double false drawers)