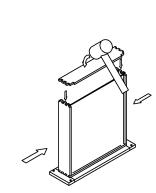

# ASSEMBLY INSTRUCTIONS - DRAWER BASE CABINET (3 DRAWERS)

This instruction applies to the following items: DB12、DB15、DB18、DB21 DB24、DB27、DB30、DB33、DB36

<sup>डाइन</sup> 4

<sup>≋∎₽</sup> 7

516P 10