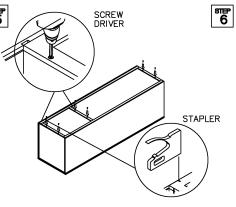

: WBC2730-WBC2742



## ASSEMBLY INSTRUCTIONS - WALL MICROWAVE CABINET



This instruction applies to the following items:  $\ensuremath{\mathbb{WC3018}}$ 











### ASSEMBLY INSTRUCTIONS - WALL WINE RACK CABINET



This instruction applies to the following items:  $\ensuremath{\mathtt{WRC3018}}$ 







<sup>ਭਾਜ਼ਾ</sup> 6



### ASSEMBLY INSTRUCTIONS - WALL PANTRY CABINET



This instruction applies to the following items: WP188427,WP248427,WP189027,WP249027,WP189627,WP249627 WP308427,WP309027,WP309627,









51EP 10





This instruction applies to the following items: 0VD338427,0VD339027,0VD339627







शास 8









<sup>आस</sup> 10



### ASSEMBLY INSTRUCTIONS - COUNTER LINEN CABINET



This instruction applies to the following items:  $\ensuremath{\mathsf{CL156012}}$ 







818° 9















#### **ASSEMBLY INSTRUCTIONS - VANITY CABINET**



This instruction applies to the following items: VAN24-VAN30 (Single false drawer) VSB36 (Double false drawers)















(Single false drawer)

<sup>51₽</sup> 7



(Double false drawers)

# ASSEMBLY INSTRUCTIONS - VANITY CABINET (WITH 2 DRAWERS)



This instruction applies to the following items: VAN36DL, VAN36DR , VAN42DL, VAN42DR  $\,$ 







<del>ளச</del> 5



<sup>डाइन</sup> 6











 अम्झ 8 <sup>डाम्म</sup> 9



# ASSEMBLY INSTRUCTIONS - VANITY CABINET (WITH 6 DRAWERS)



This instruction applies to the following items: VAN48D-6,VAN60D-6









ளச 6









<sup>डाम्म</sup> 8 31EP 9



## ASSEMBLY INSTRUCTIONS - VANITY CABINET (WITH 3 DRAWERS)



This instruction applies to the following items:  $