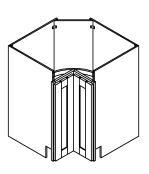

### ASSEMBLY INSTRUCTIONS - LAZY SUSAN CORNER CABINET

This instruction applies to the following items: LZS33  $\$  LZS3612

<sup>शाम</sup> 2

ளச 5

शम 8

ளச 3

<sup>आइन</sup> 4