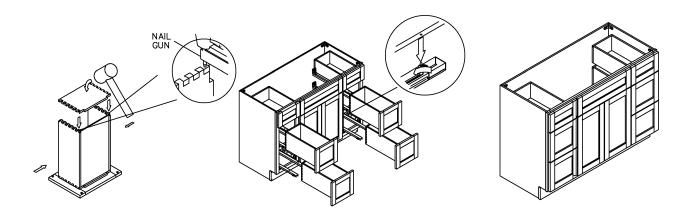

# ASSEMBLY INSTRUCTIONS - DRAWER BASE CABINET (2 DRAWERS)

This instruction applies to the following items: 2DB30, 2DB33, 2DB36

<del>शम</del> 3

Glue each assembly slot

ளச 5

शम 8

<sup>आम्म</sup> 6

> शम 9

# ASSEMBLY INSTRUCTIONS - DRAWER BASE CABINET (3 DRAWERS)

This instruction applies to the following items: DB12、DB15、DB18、DB21 DB24、DB27、DB30、DB33、DB36

<sup>डाइन</sup> 4

<sup>≋∎₽</sup> 7

516P 10