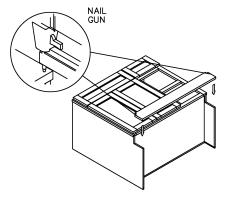

# **ASSEMBLY INSTRUCTIONS - SINK BASE CABINET**

This instruction applies to the following items: SB30 (Single false drawer) SB36 (Double false drawers)

(Single false drawer)

<sup>51₽</sup> 7

(Double false drawers)