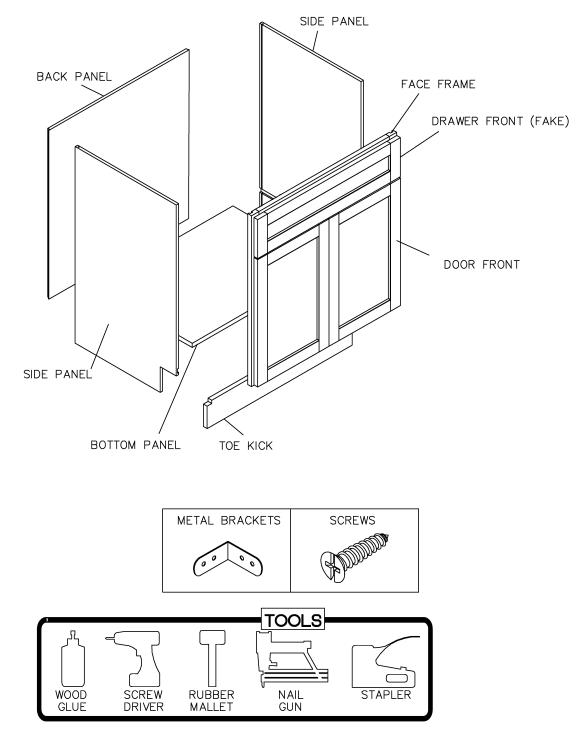

# **ASSEMBLY INSTRUCTIONS - SINK BASE CABINET**

This instruction applies to the following items: SB30 (Single false drawer) SB36 (Double false drawers)

(Single false drawer)

<sup>51₽</sup> 7

(Double false drawers)