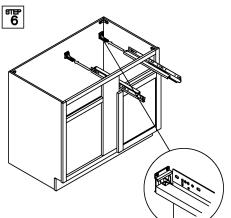

# ASSEMBLY INSTRUCTIONS - DRAWER BASE CABINET (2 DRAWERS)

This instruction applies to the following items: 2DB30, 2DB33, 2DB36

<del>शम</del> 3

Glue each assembly slot

ளச 5

शम 8

<sup>आम्म</sup> 6

> शम 9