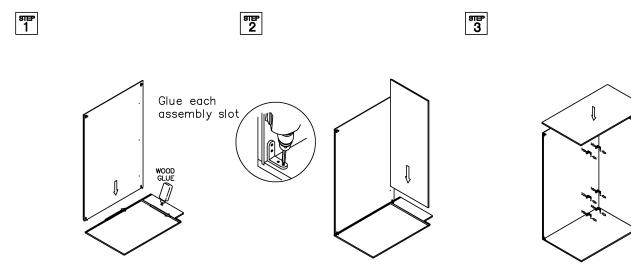

#### ASSEMBLY INSTRUCTIONS - FULL DOOR BASE CABINET

This instruction applies to the following items:  $\ensuremath{\texttt{FDB18}-\texttt{FDB36}}$ 

<sup>डाहर</sup> 2 <del>शाम</del> 3

Glue each assembly slot

# ASSEMBLY INSTRUCTIONS - DRAWER BASE CABINET (2 DRAWERS)

This instruction applies to the following items: 2DB30, 2DB33, 2DB36

<del>शम</del> 3

Glue each assembly slot

ளச 5

शम 8

<sup>आम्म</sup> 6

> शम 9