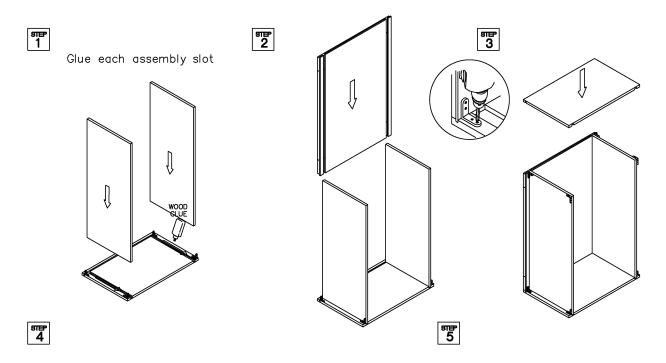

### ASSEMBLY INSTRUCTIONS - WALL WINE RACK CABINET

This instruction applies to the following items:  $\ensuremath{\mathtt{WRC3018}}$ 

<sup>ਭਾਜ਼ਾ</sup> 6