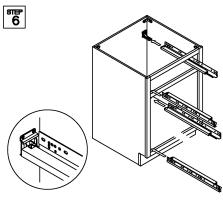

#### **ASSEMBLY INSTRUCTIONS - BASE CABINET**

This instruction applies to the following items: B09、B12、B15、B18、B21、B24、 B27、B30、B33、B36、B39、B42

<sup>ятер</sup> 10

शास 11