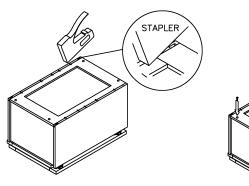

# **ASSEMBLY INSTRUCTIONS - SINK BASE CABINET**

This instruction applies to the following items: SB30 (Single false drawer) SB36 (Double false drawers)

(Single false drawer)

<sup>51₽</sup> 7

(Double false drawers)