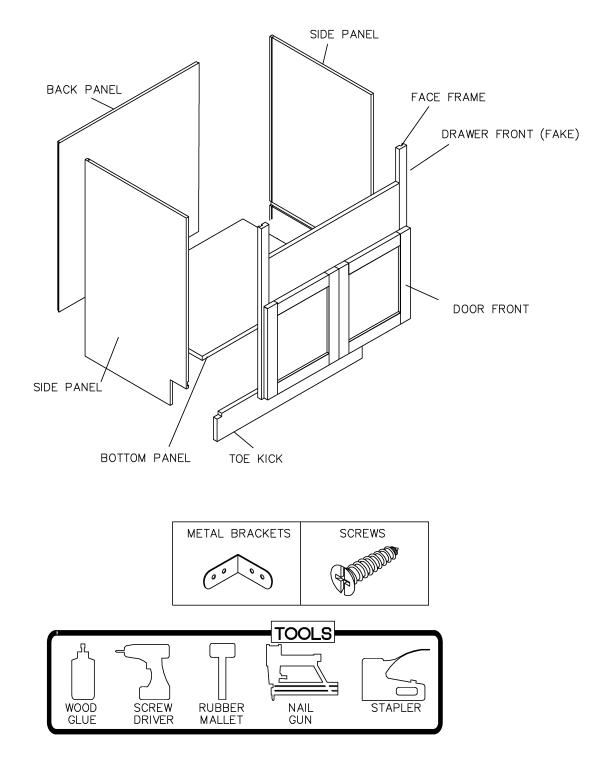

# **ASSEMBLY INSTRUCTIONS - SINK BASE CABINET**

This instruction applies to the following items: SB30 (Single false drawer) SB36 (Double false drawers)

(Single false drawer)

<sup>51₽</sup> 7

(Double false drawers)