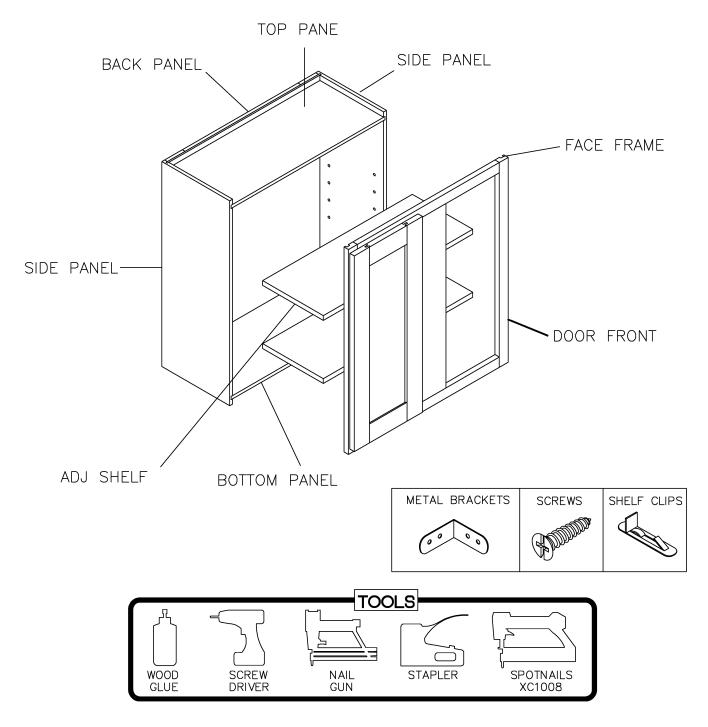

# ASSEMBLY INSTRUCTIONS - WALL CABINET (WITH SHELVES)

This instruction applies to the following items:W1224-W2724W0930-W2130W2430-W3630W3024-W3624W0936-W2136W2436-W3636W302427-W362427W0942-W2142W2442-W3642