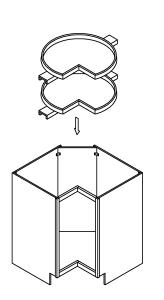

### ASSEMBLY INSTRUCTIONS - LAZY SUSAN CORNER CABINET

This instruction applies to the following items: LZS33  $\$  LZS3612

<sup>शाम</sup> 2

ளச 5

शम 8

ளச 3

<sup>आइन</sup> 4