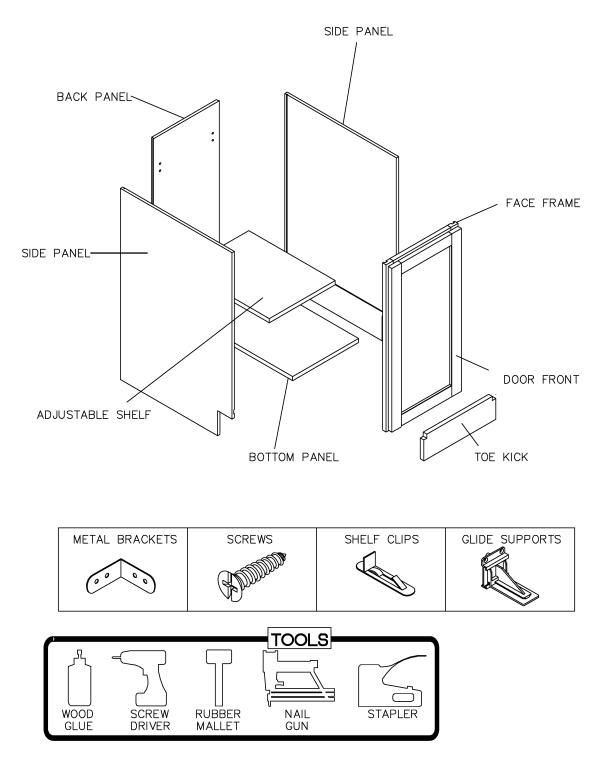

# **ASSEMBLY INSTRUCTIONS - SINK BASE CABINET**

This instruction applies to the following items: SB30 (Single false drawer) SB36 (Double false drawers)

(Single false drawer)

<sup>51₽</sup> 7

(Double false drawers)

#### **ASSEMBLY INSTRUCTIONS - BASE CABINET**

This instruction applies to the following items: B09、B12、B15、B18、B21、B24、 B27、B30、B33、B36、B39、B42

<sup>ятер</sup> 10

शास 11