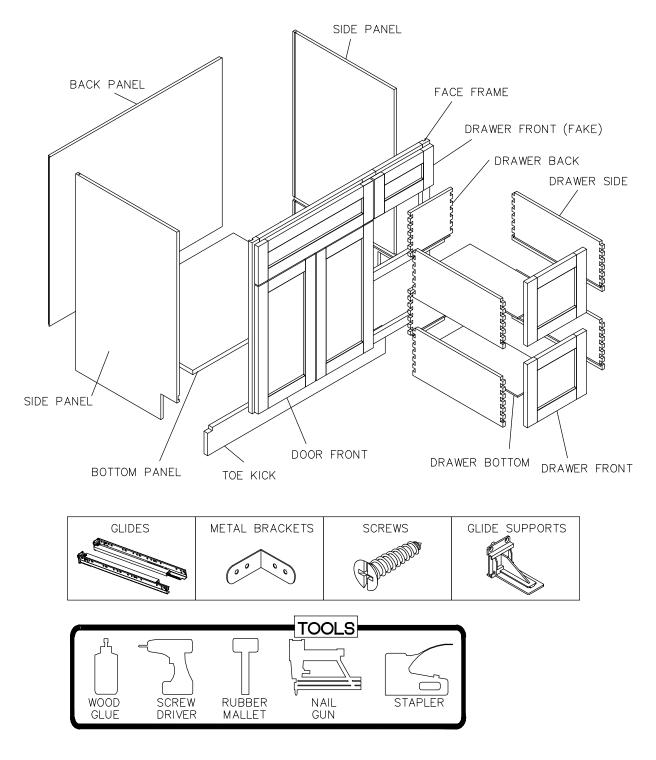

# **ASSEMBLY INSTRUCTIONS - SINK BASE CABINET**

This instruction applies to the following items: SB30 (Single false drawer) SB36 (Double false drawers)

(Single false drawer)

<sup>51₽</sup> 7

(Double false drawers)