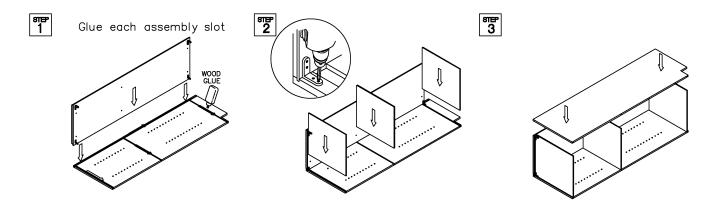

#### ASSEMBLY INSTRUCTIONS - FULL DOOR BASE CABINET

This instruction applies to the following items:  $\ensuremath{\texttt{FDB18}-\texttt{FDB36}}$ 

<sup>डाहर</sup> 2 <del>शाम</del> 3

Glue each assembly slot

# ASSEMBLY INSTRUCTIONS - DRAWER BASE CABINET (2 DRAWERS)

This instruction applies to the following items: 2DB30, 2DB33, 2DB36

<del>शम</del> 3

Glue each assembly slot

ளச 5

शम 8

<sup>आम्म</sup> 6

> शम 9