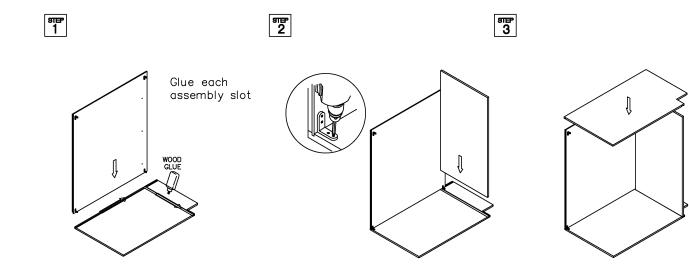

#### ASSEMBLY INSTRUCTIONS - FULL DOOR BASE CABINET

This instruction applies to the following items:  $\ensuremath{\texttt{FDB18}-\texttt{FDB36}}$ 

<sup>डाहर</sup> 2 <del>शाम</del> 3

Glue each assembly slot