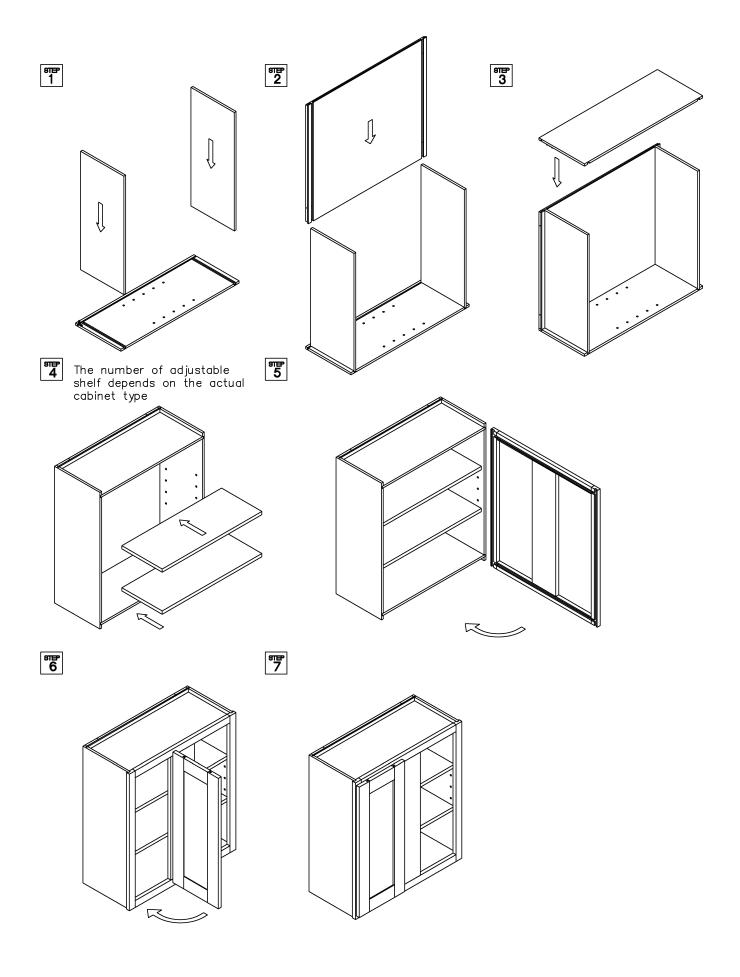

# ASSEMBLY INSTRUCTIONS - WALL CABINET (WITH SHELVES)

This instruction applies to the following items:W1224-W2724W0930-W2130W2430-W3630W3024-W3624W0936-W2136W2436-W3636W302427-W362427W0942-W2142W2442-W3642

<sup>डाम्म</sup> 9

<sup>डाम्म</sup> 6

शाम 7

The number of adjustable shelf depends on the actual cabinet type

Double door installation method is the same as above