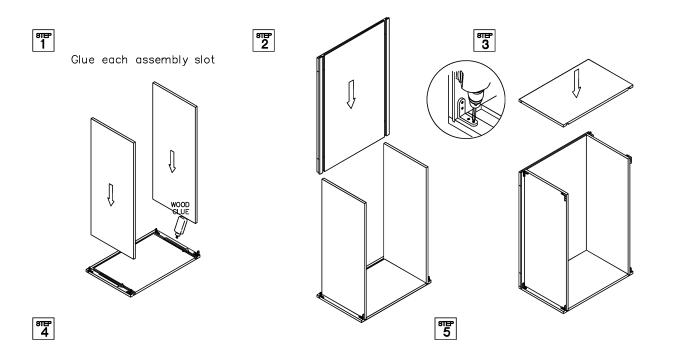

#### ASSEMBLY INSTRUCTIONS - FULL DOOR BASE CABINET

This instruction applies to the following items:  $\ensuremath{\texttt{FDB18}-\texttt{FDB36}}$ 

<sup>डाहर</sup> 2 <del>शाम</del> 3

Glue each assembly slot