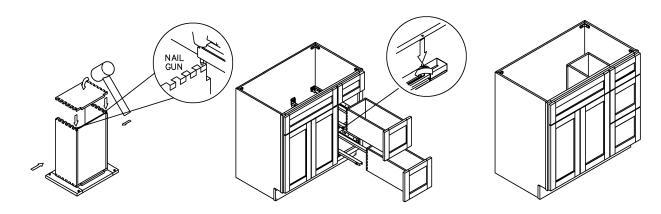

## ASSEMBLY INSTRUCTIONS - BASE MICROWAVE CABINET

This instruction applies to the following items:  $\ensuremath{\operatorname{BMC30}}$ 

शम 8

<sup>51₽</sup> 7