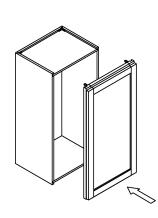

#### **ASSEMBLY INSTRUCTIONS - BASE CABINET**

This instruction applies to the following items: B09、B12、B15、B18、B21、B24、 B27、B30、B33、B36、B39、B42

<sup>ятер</sup> 10

शास 11