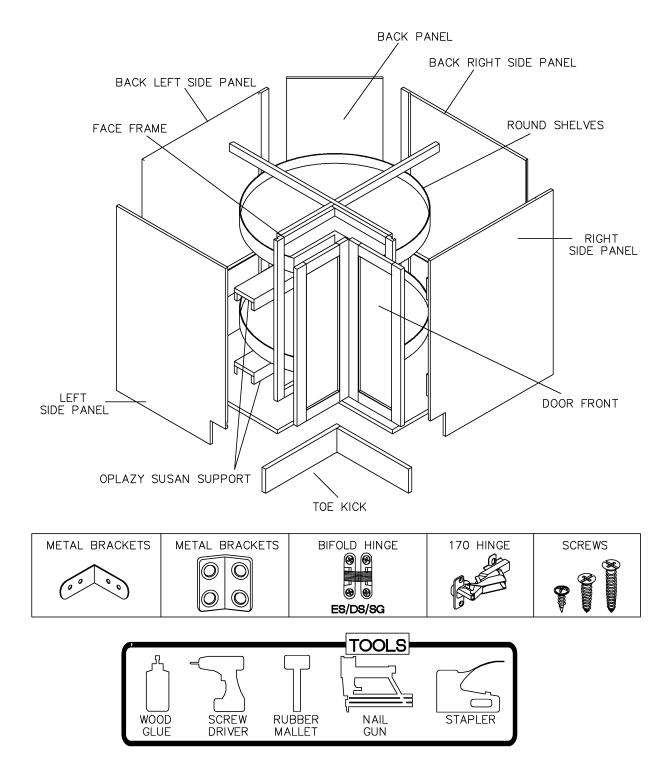

### ASSEMBLY INSTRUCTIONS - LAZY SUSAN CORNER CABINET

This instruction applies to the following items: LZS33  $\$  LZS3612

<sup>शाम</sup> 2

ளச 5

शम 8

ளச 3

<sup>आइन</sup> 4