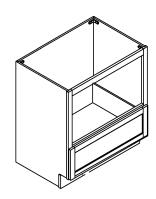

## ASSEMBLY INSTRUCTIONS - BASE MICROWAVE CABINET

This instruction applies to the following items:  $\ensuremath{\operatorname{BMC30}}$ 

शम 8

<sup>51₽</sup> 7