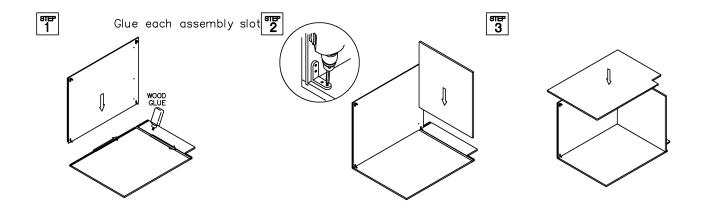

#### ASSEMBLY INSTRUCTIONS - FULL DOOR BASE CABINET

This instruction applies to the following items:  $\ensuremath{\texttt{FDB18}-\texttt{FDB36}}$ 

<sup>डाहर</sup> 2 <del>शाम</del> 3

Glue each assembly slot

5 5

> शम 8

ளச 6

<sup>51₽</sup>7