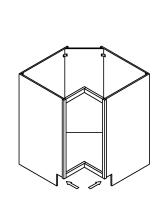

### ASSEMBLY INSTRUCTIONS - LAZY SUSAN CORNER CABINET

This instruction applies to the following items: LZS33  $\$  LZS3612

<sup>शाम</sup> 2

ளச 5

शम 8

ளச 3

<sup>आइन</sup> 4