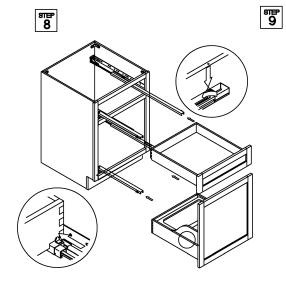

# ASSEMBLY INSTRUCTIONS - DRAWER BASE CABINET (2 DRAWERS)

This instruction applies to the following items: 2DB30, 2DB33, 2DB36

<del>शम</del> 3

Glue each assembly slot

ளச 5

शम 8

<sup>आम्म</sup> 6

> शम 9

## ASSEMBLY INSTRUCTIONS - BASE MICROWAVE CABINET

This instruction applies to the following items:  $\ensuremath{\operatorname{BMC30}}$ 

शम 8

<sup>51₽</sup> 7