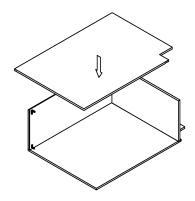

# ASSEMBLY INSTRUCTIONS - DRAWER BASE CABINET (2 DRAWERS)

This instruction applies to the following items: 2DB30, 2DB33, 2DB36

<del>शम</del> 3

Glue each assembly slot

ளச 5

शम 8

<sup>आम्म</sup> 6

> शम 9