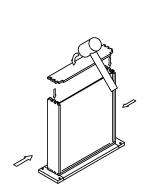

# ASSEMBLY INSTRUCTIONS - DRAWER BASE CABINET (3 DRAWERS)

This instruction applies to the following items: DB12、DB15、DB18、DB21 DB24、DB27、DB30、DB33、DB36

<sup>डाइन</sup> 4

<sup>≋∎₽</sup> 7

516P 10