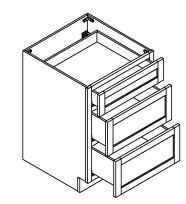

# ASSEMBLY INSTRUCTIONS - DRAWER BASE CABINET (3 DRAWERS)

This instruction applies to the following items: DB12、DB15、DB18、DB21 DB24、DB27、DB30、DB33、DB36

<sup>डाइन</sup> 4

<sup>≋∎₽</sup> 7

516P 10