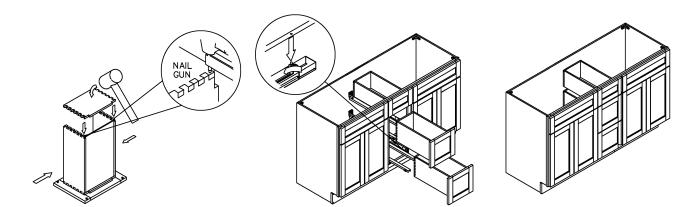

# **ASSEMBLY INSTRUCTIONS - SINK BASE CABINET**

This instruction applies to the following items: SB30 (Single false drawer) SB36 (Double false drawers)

(Single false drawer)

<sup>51₽</sup> 7

(Double false drawers)

#### **ASSEMBLY INSTRUCTIONS - BASE CABINET**

This instruction applies to the following items: B09、B12、B15、B18、B21、B24、 B27、B30、B33、B36、B39、B42

<sup>ятер</sup> 10

शास 11