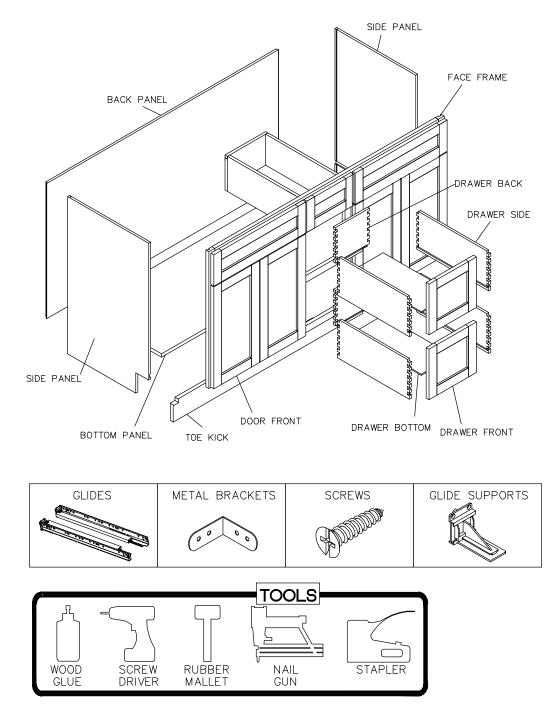

# **ASSEMBLY INSTRUCTIONS - SINK BASE CABINET**

This instruction applies to the following items: SB30 (Single false drawer) SB36 (Double false drawers)

(Single false drawer)

<sup>51₽</sup> 7

(Double false drawers)

### ASSEMBLY INSTRUCTIONS - FARM SINK BASE CABINET

This instruction applies to the following items:  $\ensuremath{\mathrm{FSB36}}$ 

<del>ளச</del> 5

<sup>डाम्म</sup> 6

#### ASSEMBLY INSTRUCTIONS - FULL DOOR BASE CABINET

This instruction applies to the following items:  $\ensuremath{\texttt{FDB18}-\texttt{FDB36}}$ 

<sup>डाहर</sup> 2 <del>शाम</del> 3

Glue each assembly slot

#### **ASSEMBLY INSTRUCTIONS - BASE CABINET**

This instruction applies to the following items: B09、B12、B15、B18、B21、B24、 B27、B30、B33、B36、B39、B42

<sup>ятер</sup> 10

शास 11

# ASSEMBLY INSTRUCTIONS - DRAWER BASE CABINET (2 DRAWERS)

This instruction applies to the following items: 2DB30, 2DB33, 2DB36

<del>शम</del> 3

Glue each assembly slot

ளச 5

शम 8

<sup>आम्म</sup> 6

> शम 9

# ASSEMBLY INSTRUCTIONS - DRAWER BASE CABINET (3 DRAWERS)

This instruction applies to the following items: DB12、DB15、DB18、DB21 DB24、DB27、DB30、DB33、DB36

<sup>डाइन</sup> 4

<sup>≋∎₽</sup> 7

516P 10

#### ASSEMBLY INSTRUCTIONS - BLIND BASE CORNER CABINET

This instruction applies to the following items: BBC33-9

<sup>आस</sup> 10

### ASSEMBLY INSTRUCTIONS - LAZY SUSAN CORNER CABINET

This instruction applies to the following items: LZS33  $\$  LZS3612

<sup>शाम</sup> 2

ளச 5

शम 8

ளச 3

<sup>आइन</sup> 4

## ASSEMBLY INSTRUCTIONS - BASE MICROWAVE CABINET

This instruction applies to the following items:  $\ensuremath{\operatorname{BMC30}}$ 

शम 8

<sup>51₽</sup> 7

#### ASSEMBLY INSTRUCTIONS - BASE WASTE BASKET CABINET

This instruction applies to the following items:  $\ensuremath{\text{BWB}\text{KT18}}$ 

51EP 10

<sup>≋∎₽</sup> 7

#### **ASSEMBLY INSTRUCTIONS - VANITY CABINET**

This instruction applies to the following items: VAN24-VAN30 (Single false drawer) VSB36 (Double false drawers)

(Single false drawer)

<sup>51₽</sup> 7

(Double false drawers)

# ASSEMBLY INSTRUCTIONS - VANITY CABINET (WITH 2 DRAWERS)

This instruction applies to the following items: VAN36DL, VAN36DR , VAN42DL, VAN42DR  $\,$ 

<del>ளச</del> 5

<sup>डाइन</sup> 6

 अम्झ 8 <sup>डाम्म</sup> 9

# ASSEMBLY INSTRUCTIONS - VANITY CABINET (WITH 6 DRAWERS)

This instruction applies to the following items: VAN48D-6,VAN60D-6

ளச 6

<sup>डाम्म</sup> 8 31EP 9

## ASSEMBLY INSTRUCTIONS - VANITY CABINET (WITH 3 DRAWERS)

This instruction applies to the following items:  $\ensuremath{\mathsf{VAN60DD-3}}$ 

शम 9

#### ASSEMBLY INSTRUCTIONS - VANITY DRAWER BASE CABINET (3 DRAWERS)

This instruction applies to the following items:

VDB12、VDB15、VDB18、VDB24

<sup>डाइन</sup> 4

<sup>≋∎₽</sup> 7

516P 10