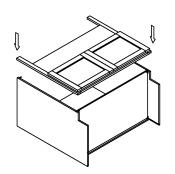

#### ASSEMBLY INSTRUCTIONS - FULL DOOR BASE CABINET

This instruction applies to the following items:  $\ensuremath{\texttt{FDB18}-\texttt{FDB36}}$ 

<sup>डाहर</sup> 2 <del>शाम</del> 3

Glue each assembly slot