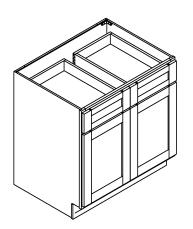

# ASSEMBLY INSTRUCTIONS - DRAWER BASE CABINET (2 DRAWERS)

This instruction applies to the following items: 2DB30, 2DB33, 2DB36

<del>शम</del> 3

Glue each assembly slot

ளச 5

शम 8

<sup>आम्म</sup> 6

> शम 9