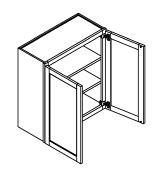

# ASSEMBLY INSTRUCTIONS - WALL CABINET (WITH SHELVES)

This instruction applies to the following items:W1224-W2724W0930-W2130W2430-W3630W3024-W3624W0936-W2136W2436-W3636W302427-W362427W0942-W2142W2442-W3642

<sup>डाम्म</sup> 9

<sup>डाम्म</sup> 6

शाम 7

The number of adjustable shelf depends on the actual cabinet type

Double door installation method is the same as above