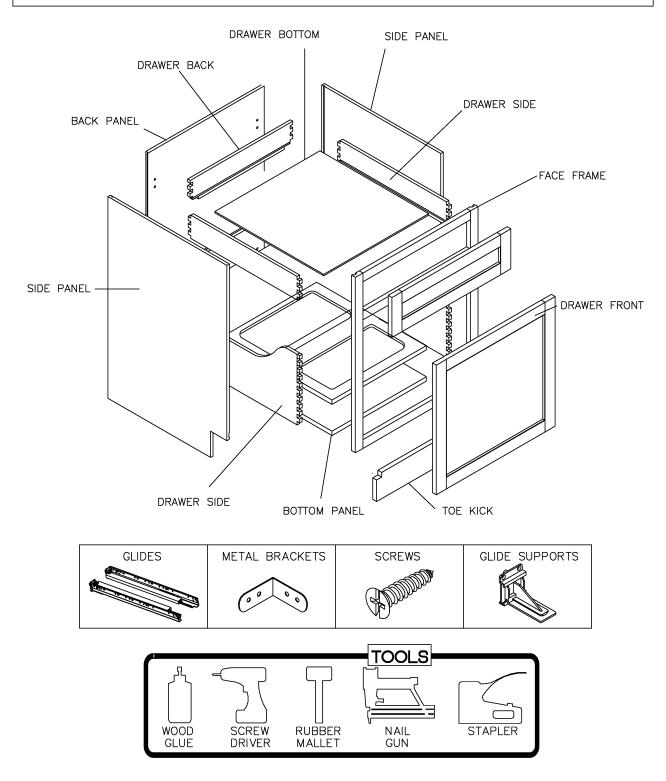

शम 8

<sup>आम्म</sup> 6

> शम 9















# ASSEMBLY INSTRUCTIONS - DRAWER BASE CABINET (3 DRAWERS)



This instruction applies to the following items: DB12、DB15、DB18、DB21 DB24、DB27、DB30、DB33、DB36









<sup>डाइन</sup> 4

<sup>≋∎₽</sup> 7

516P 10







#### ASSEMBLY INSTRUCTIONS - BLIND BASE CORNER CABINET

This instruction applies to the following items: BBC33-9















<sup>आस</sup> 10



### ASSEMBLY INSTRUCTIONS - LAZY SUSAN CORNER CABINET



This instruction applies to the following items: LZS33  $\$  LZS3612







<sup>शाम</sup> 2

ளச 5

शम 8









ளச 3





<sup>आइन</sup> 4





## ASSEMBLY INSTRUCTIONS - BASE MICROWAVE CABINET



This instruction applies to the following items:  $\ensuremath{\operatorname{BMC30}}$ 











शम 8







<sup>51₽</sup> 7







#### ASSEMBLY INSTRUCTIONS - BASE WASTE BASKET CABINET

This instruction applies to the following items:  $\ensuremath{\text{BWB}\text{KT18}}$ 

















51EP 10

<sup>≋∎₽</sup> 7



# ASSEMBLY INSTRUCTIONS - WALL CABINET (WITH SHELVES)



This instruction applies to the following items:W1224-W2724W0930-W2130W2430-W3630W3024-W3624W0936-W2136W2436-W3636W302427-W362427W0942-W2142W2442-W3642











<sup>डाम्म</sup> 9

<sup>डाम्म</sup> 6

शाम 7





The number of adjustable shelf depends on the actual cabinet type



Double door installation method is the same as above



# ASSEMBLY INSTRUCTIONS - WALL CABINET (WITHOUT SHELVES)



 W2412-W2418
 W3012-W3612
 W3015-W3615
 W3018-W3618

 W301227-W361227
 W301527-W361527
 W301827-W361827



ளச 5









<sup>शास</sup> 6







शा<del>