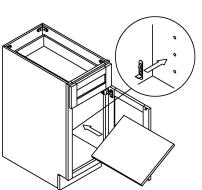

#### **ASSEMBLY INSTRUCTIONS - BASE CABINET**

This instruction applies to the following items: B09、B12、B15、B18、B21、B24、 B27、B30、B33、B36、B39、B42

<sup>ятер</sup> 10

शास 11