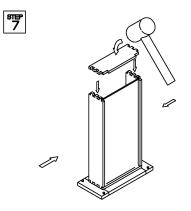

# ASSEMBLY INSTRUCTIONS - DRAWER BASE CABINET (3 DRAWERS)

This instruction applies to the following items: DB12、DB15、DB18、DB21 DB24、DB27、DB30、DB33、DB36

<sup>डाइन</sup> 4

<sup>≋∎₽</sup> 7

516P 10