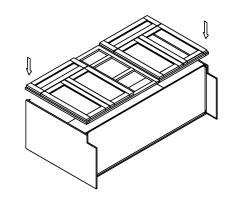

# **ASSEMBLY INSTRUCTIONS - SINK BASE CABINET**

This instruction applies to the following items: SB30 (Single false drawer) SB36 (Double false drawers)

(Single false drawer)

<sup>51₽</sup> 7

(Double false drawers)