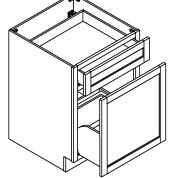

# ASSEMBLY INSTRUCTIONS - DRAWER BASE CABINET (3 DRAWERS)

This instruction applies to the following items: DB12、DB15、DB18、DB21 DB24、DB27、DB30、DB33、DB36

<sup>डाइन</sup> 4

<sup>≋∎₽</sup> 7

516P 10