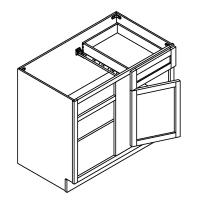

#### **ASSEMBLY INSTRUCTIONS - BASE CABINET**

This instruction applies to the following items: B09、B12、B15、B18、B21、B24、 B27、B30、B33、B36、B39、B42

<sup>ятер</sup> 10

शास 11