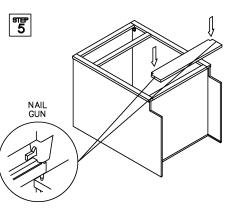

ems: DB12、DB15、DB18、DB21 DB24、DB27、DB30、DB33、DB36









<sup>डाइन</sup> 4

<sup>≋∎₽</sup> 7

516P 10







#### ASSEMBLY INSTRUCTIONS - BLIND BASE CORNER CABINET

This instruction applies to the following items: BBC33-9















<sup>आस</sup> 10



### ASSEMBLY INSTRUCTIONS - LAZY SUSAN CORNER CABINET



This instruction applies to the following items: LZS33  $\$  LZS3612







<sup>शाम</sup> 2

ளச 5

शम 8









ளச 3





<sup>आइन</sup> 4





## ASSEMBLY INSTRUCTIONS - BASE MICROWAVE CABINET



This instruction applies to the following items:  $\ensuremath{\operatorname{BMC30}}$ 











शम 8







<sup>51₽</sup> 7







#### ASSEMBLY INSTRUCTIONS - BASE WASTE BASKET CABINET

This instruction applies to the following items:  $\ensuremath{\text{BWB}\text{KT18}}$ 

















51EP 10

<sup>≋∎₽</sup> 7



# ASSEMBLY INSTRUCTIONS - WALL CABINET (WITH SHELVES)



This instruction applies to the following items:W1224-W2724W0930-W2130W2430-W3630W3024-W3624W0936-W2136W2436-W3636W302427-W362427W0942-W2142W2442-W3642











<sup>डाम्म</sup> 9

<sup>डाम्म</sup> 6

शाम 7





The number of adjustable shelf depends on the actual cabinet type



Double door installation method is the same as above



# ASSEMBLY INSTRUCTIONS - WALL CABINET (WITHOUT SHELVES)



 W2412-W2418
 W3012-W3612
 W3015-W3615
 W3018-W3618

 W301227-W361227
 W301527-W361527
 W301827-W361827



ளச 5









<sup>शास</sup> 6







शा<del>डा</del> 8

Double door installation method is the same as above





## ASSEMBLY INSTRUCTIONS - WALL DIAGONAL CORNER CABINET



This instruction applies