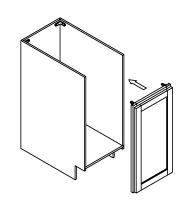

#### ASSEMBLY INSTRUCTIONS - FULL DOOR BASE CABINET

This instruction applies to the following items:  $\ensuremath{\texttt{FDB18}-\texttt{FDB36}}$ 

<sup>डाहर</sup> 2 <del>शाम</del> 3

Glue each assembly slot