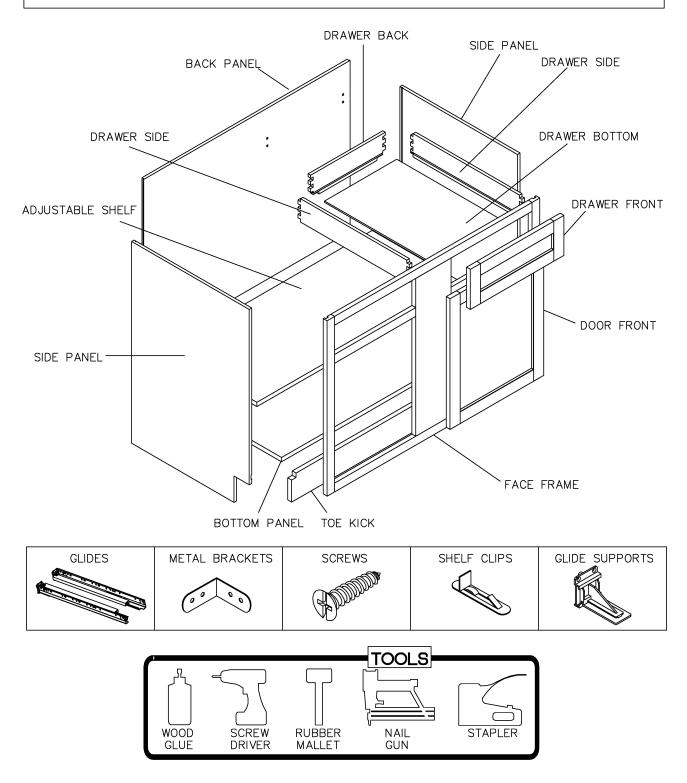

#### **ASSEMBLY INSTRUCTIONS - BASE CABINET**

This instruction applies to the following items: B09、B12、B15、B18、B21、B24、 B27、B30、B33、B36、B39、B42

<sup>ятер</sup> 10

शास 11

# ASSEMBLY INSTRUCTIONS - DRAWER BASE CABINET (3 DRAWERS)

This instruction applies to the following items: DB12、DB15、DB18、DB21 DB24、DB27、DB30、DB33、DB36

<sup>डाइन</sup> 4

<sup>≋∎₽</sup> 7

516P 10