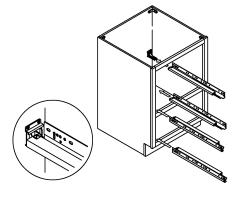

#### **ASSEMBLY INSTRUCTIONS - BASE CABINET**

This instruction applies to the following items: B09、B12、B15、B18、B21、B24、 B27、B30、B33、B36、B39、B42

<sup>ятер</sup> 10

शास 11