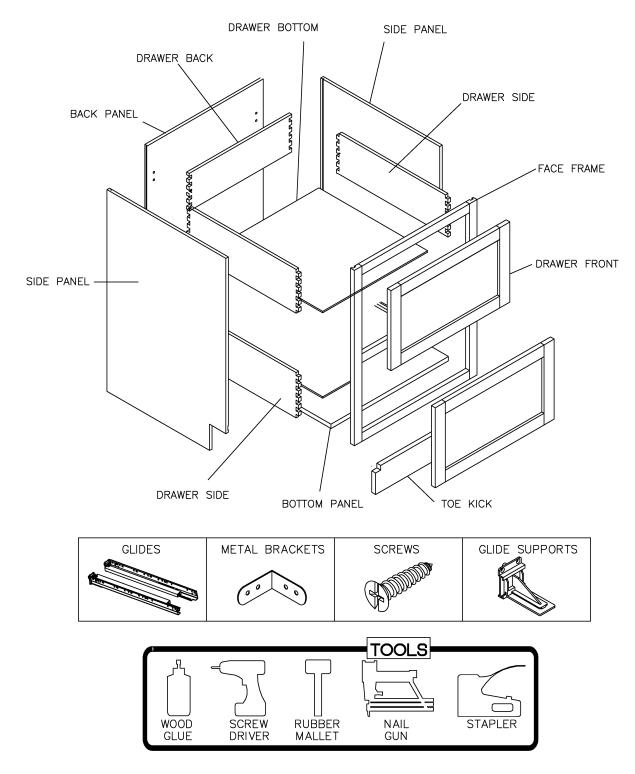

# **ASSEMBLY INSTRUCTIONS - SINK BASE CABINET**

This instruction applies to the following items: SB30 (Single false drawer) SB36 (Double false drawers)

(Single false drawer)

<sup>51₽</sup> 7

(Double false drawers)

### ASSEMBLY INSTRUCTIONS - FARM SINK BASE CABINET

This instruction applies to the following items:  $\ensuremath{\mathrm{FSB36}}$ 

<del>ளச</del> 5

<sup>डाम्म</sup> 6

#### ASSEMBLY INSTRUCTIONS - FULL DOOR BASE CABINET

This instruction applies to the following items:  $\ensuremath{\texttt{FDB18}-\texttt{FDB36}}$ 

<sup>डाहर</sup> 2 <del>शाम</del> 3

Glue each assembly slot

#### **ASSEMBLY INSTRUCTIONS - BASE CABINET**

This instruction applies to the following items: B09、B12、B15、B18、B21、B24、 B27、B30、B33、B36、B39、B42

<sup>ятер</sup> 10

शास 11

# ASSEMBLY INSTRUCTIONS - DRAWER BASE CABINET (2 DRAWERS)

This instruction applies to the following items: 2DB30, 2DB33, 2DB36

<del>शम</del> 3

Glue each assembly slot

ளச 5

शम 8

<sup>आम्म</sup> 6

> शम 9

# ASSEMBLY INSTRUCTIONS - DRAWER BASE CABINET (3 DRAWERS)

This instruction applies to the following items: DB12、DB15、DB18、DB21 DB24、DB27、DB30、DB33、DB36

<sup>डाइन</sup> 4

<sup>≋∎₽</sup> 7

516P 10

#### ASSEMBLY INSTRUCTIONS - BLIND BASE CORNER CABINET

This instruction applies to the following items: BBC33-9

<sup>आस</sup> 10

### ASSEMBLY INSTRUCTIONS - LAZY SUSAN CORNER CABINET

This instruction applies to the following items: LZS33  $\$  LZS3612

<sup>शाम</sup> 2

ளச 5

शम 8

ளச 3

<sup>आइन</sup> 4

## ASSEMBLY INSTRUCTIONS - BASE MICROWAVE CABINET

This instruction applies to the following items:  $\ensuremath{\operatorname{BMC30}}$ 

शम 8

<sup>51₽</sup> 7

#### ASSEMBLY INSTRUCTIONS - BASE WASTE BASKET CABINET

This instruction applies to the following items:  $\ensuremath{\text{BWB}\text{KT18}}$ 

51EP 10

<sup>≋∎₽</sup> 7

#### **ASSEMBLY INSTRUCTIONS - VANITY CABINET**

This instruction applies to the following items: VAN24-VAN30 (Single false drawer) VSB36 (Double false drawers)

(Single false drawer)

<sup>51₽</sup> 7

(Double false drawers)

# ASSEMBLY INSTRUCTIONS - VANITY CABINET (WITH 2 DRAWERS)

This instruction applies to the following items: VAN36DL, VAN36DR , VAN42DL, VAN42DR  $\,$ 

<del>ளச</del> 5

<sup>डाइन</sup> 6

 अम्झ 8 <sup>डाम्म</sup> 9

# ASSEMBLY INSTRUCTIONS - VANITY CABINET (WITH 6 DRAWERS)

This instruction applies to the following items: VAN48D-6,VAN60D-6

ளச 6

<sup>डाम्म</sup> 8 31EP 9

## ASSEMBLY INSTRUCTIONS - VANITY CABINET (WITH 3 DRAWERS)

This instruction applies to the following items:  $\ensuremath{\mathsf{VAN60DD-3}}$ 

शम 9

#### ASSEMBLY INSTRUCTIONS - VANITY DRAWER BASE CABINET (3 DRAWERS)

This instruction applies to the following items:

VDB12、VDB15、VDB18、VDB24

<sup>डाइन</sup> 4

<sup>≋∎₽</sup> 7

516P 10