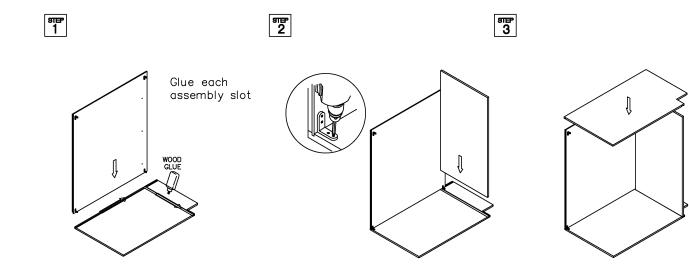

#### ASSEMBLY INSTRUCTIONS - FULL DOOR BASE CABINET

This instruction applies to the following items:  $\ensuremath{\texttt{FDB18}-\texttt{FDB36}}$ 

<sup>डाहर</sup> 2 <del>शाम</del> 3

Glue each assembly slot

# ASSEMBLY INSTRUCTIONS - DRAWER BASE CABINET (2 DRAWERS)

This instruction applies to the following items: 2DB30, 2DB33, 2DB36

<del>शम</del> 3

Glue each assembly slot

ளச 5

शम 8

<sup>आम्म</sup> 6

> शम 9