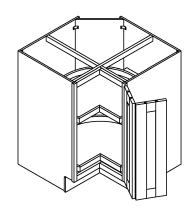

#### ASSEMBLY INSTRUCTIONS - BLIND BASE CORNER CABINET

This instruction applies to the following items: BBC33-9

<sup>आस</sup> 10