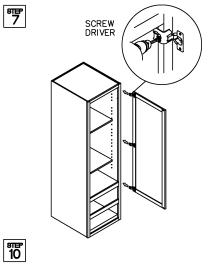

## ASSEMBLY INSTRUCTIONS - BASE MICROWAVE CABINET

This instruction applies to the following items:  $\ensuremath{\operatorname{BMC30}}$ 

शम 8

<sup>51₽</sup> 7

#### **ASSEMBLY INSTRUCTIONS - BASE CABINET**

This instruction applies to the following items: B09、B12、B15、B18、B21、B24、 B27、B30、B33、B36、B39、B42

<sup>ятер</sup> 10

शास 11