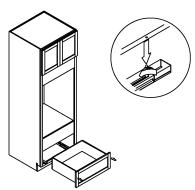

## ASSEMBLY INSTRUCTIONS - BASE MICROWAVE CABINET

This instruction applies to the following items:  $\ensuremath{\operatorname{BMC30}}$ 

शम 8

<sup>51₽</sup> 7