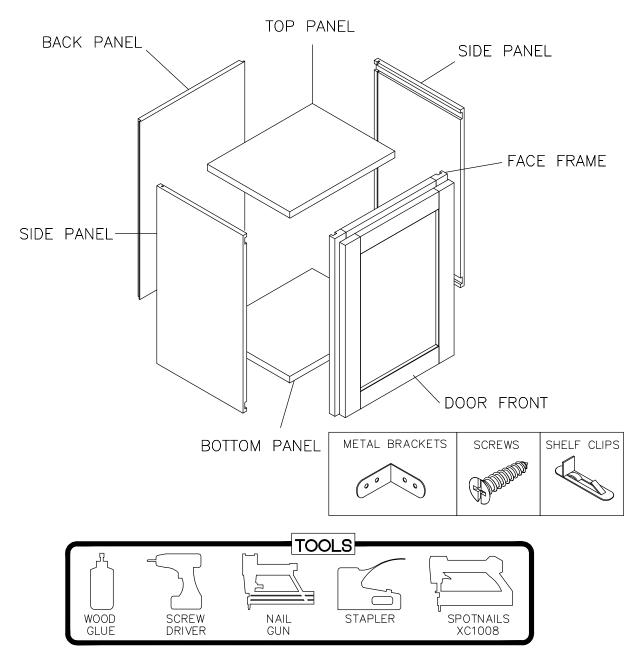

MICROWAVE CABINET



This instruction applies to the following items:  $\ensuremath{\operatorname{BMC30}}$ 











शम 8







<sup>51₽</sup> 7







#### ASSEMBLY INSTRUCTIONS - BASE WASTE BASKET CABINET

This instruction applies to the following items:  $\ensuremath{\text{BWB}\text{KT18}}$ 

















51EP 10

<sup>≋∎₽</sup> 7



# ASSEMBLY INSTRUCTIONS - WALL CABINET (WITH SHELVES)



This instruction applies to the following items:W1224-W2724W0930-W2130W2430-W3630W3024-W3624W0936-W2136W2436-W3636W302427-W362427W0942-W2142W2442-W3642











<sup>डाम्म</sup> 9

<sup>डाम्म</sup> 6

शाम 7





The number of adjustable shelf depends on the actual cabinet type



Double door installation method is the same as above



# ASSEMBLY INSTRUCTIONS - WALL CABINET (WITHOUT SHELVES)



 W2412-W2418
 W3012-W3612
 W3015-W3615
 W3018-W3618

 W301227-W361227
 W301527-W361527
 W301827-W361827



ளச 5









<sup>शास</sup> 6







शा<del>डा</del> 8

Double door installation method is the same as above





## ASSEMBLY INSTRUCTIONS - WALL DIAGONAL CORNER CABINET



This instruction applies to the following items: WDC243012,WDC243612,WDC244212



शास 10



## ASSEMBLY INSTRUCTIONS - WALL BLIND CORNER CABINET



This instruction applies to the following items: WBC2730-WBC2742



## ASSEMBLY INSTRUCTIONS - WALL MICROWAVE CABINET



This instruction applies to the following items:  $\ensuremath{\mathbb{WC3018}}$ 











### ASSEMBLY INSTRUCTIONS - WALL WINE RACK CABINET



This instruction applies to the following items:  $\ensuremath{\mathtt{WRC3018}}$ 







<sup>ਭਾਜ਼ਾ<