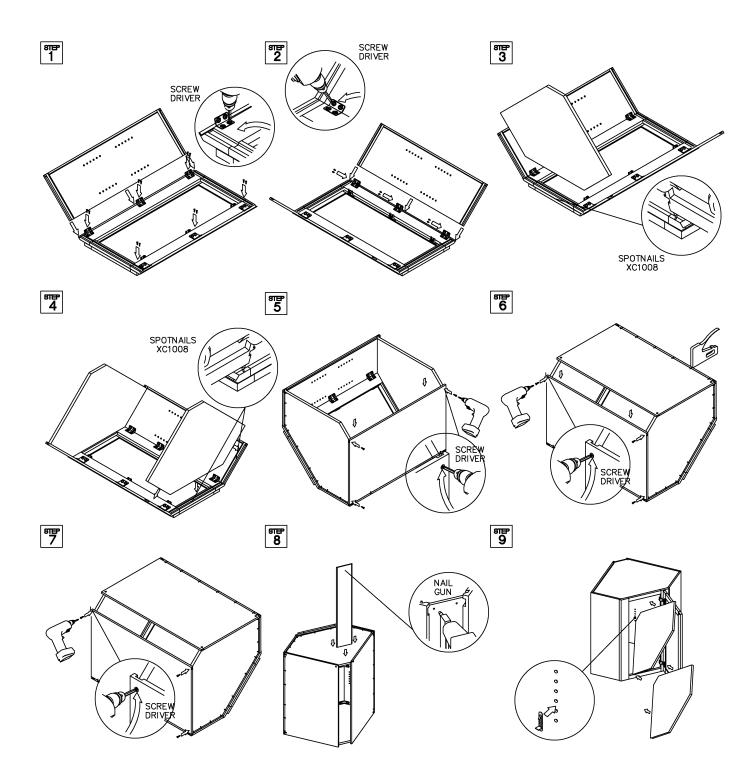

## ASSEMBLY INSTRUCTIONS - WALL DIAGONAL CORNER CABINET

This instruction applies to the following items: WDC243012,WDC243612,WDC244212

शास 10