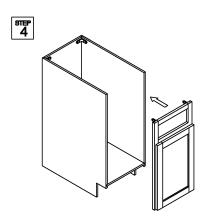

# **ASSEMBLY INSTRUCTIONS - SINK BASE CABINET**

This instruction applies to the following items: SB30 (Single false drawer) SB36 (Double false drawers)

(Single false drawer)

<sup>51₽</sup> 7

(Double false drawers)