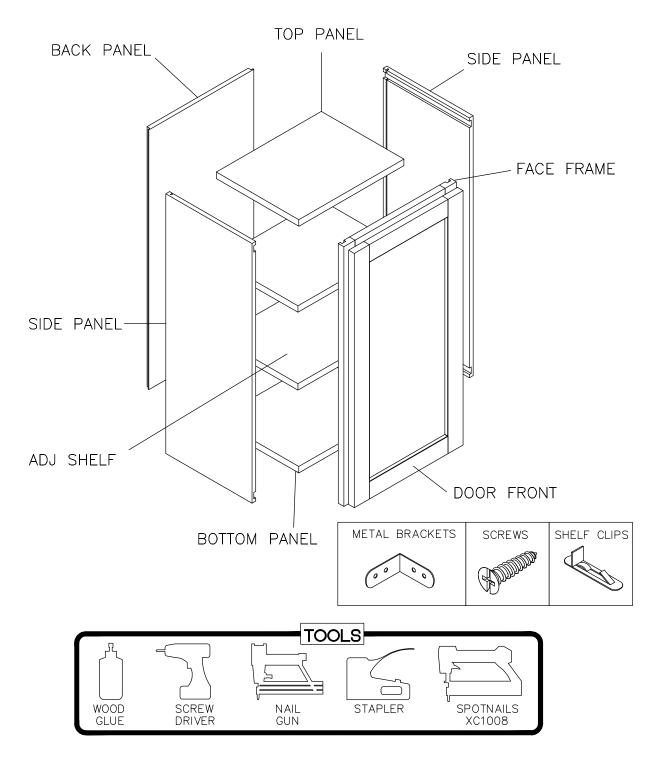

#### **ASSEMBLY INSTRUCTIONS - BASE CABINET**

This instruction applies to the following items: B09、B12、B15、B18、B21、B24、 B27、B30、B33、B36、B39、B42

<sup>ятер</sup> 10

शास 11