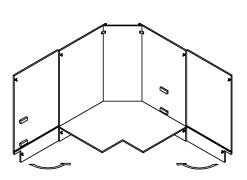

### ASSEMBLY INSTRUCTIONS - LAZY SUSAN CORNER CABINET

This instruction applies to the following items: LZS33  $\$  LZS3612

<sup>शाम</sup> 2

ளச 5

शम 8

ளச 3

<sup>आइन</sup> 4