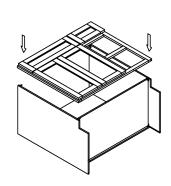

# ASSEMBLY INSTRUCTIONS - DRAWER BASE CABINET (3 DRAWERS)

This instruction applies to the following items: DB12、DB15、DB18、DB21 DB24、DB27、DB30、DB33、DB36

<sup>डाइन</sup> 4

<sup>≋∎₽</sup> 7

516P 10