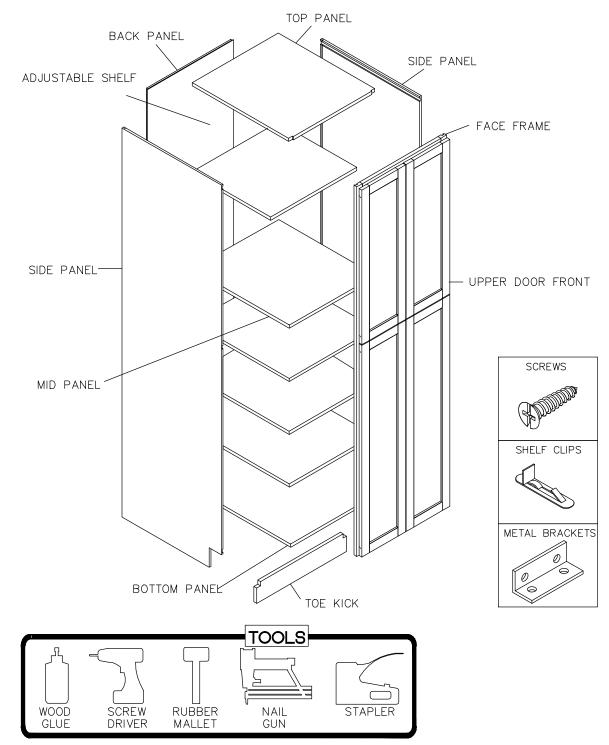

# **ASSEMBLY INSTRUCTIONS - SINK BASE CABINET**

This instruction applies to the following items: SB30 (Single false drawer) SB36 (Double false drawers)

(Single false drawer)

<sup>51₽</sup> 7

(Double false drawers)