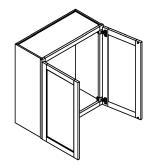

## ASSEMBLY INSTRUCTIONS - WALL BLIND CORNER CABINET

This instruction applies to the following items: WBC2730-WBC2742