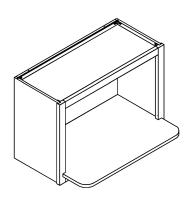

# ASSEMBLY INSTRUCTIONS - WALL CABINET (WITH SHELVES)

This instruction applies to the following items:W1224-W2724W0930-W2130W2430-W3630W3024-W3624W0936-W2136W2436-W3636W302427-W362427W0942-W2142W2442-W3642

<sup>डाम्म</sup> 9

<sup>डाम्म</sup> 6

शाम 7

The number of adjustable shelf depends on the actual cabinet type

Double door installation method is the same as above