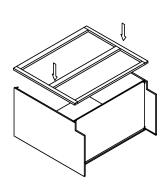

sembly slot











ளச 5

शम 8

<sup>आम्म</sup> 6

> शम 9















# ASSEMBLY INSTRUCTIONS - DRAWER BASE CABINET (3 DRAWERS)



This instruction applies to the following items: DB12、DB15、DB18、DB21 DB24、DB27、DB30、DB33、DB36









<sup>डाइन</sup> 4

<sup>≋∎₽</sup> 7

516P 10







#### ASSEMBLY INSTRUCTIONS - BLIND BASE CORNER CABINET

This instruction applies to the following items: BBC33-9















<sup>आस</sup> 10



### ASSEMBLY INSTRUCTIONS - LAZY SUSAN CORNER CABINET



This instruction applies to the following items: LZS33  $\$  LZS3612







<sup>शाम</sup> 2

ளச 5

शम 8









ளச 3





<sup>आइन</sup> 4





## ASSEMBLY INSTRUCTIONS - BASE MICROWAVE CABINET



This instruction applies to the following items:  $\ensuremath{\operatorname{BMC30}}$ 











शम 8







<sup>51₽</sup> 7







#### ASSEMBLY INSTRUCTIONS - BASE WASTE BASKET CABINET

This instruction applies to the following items:  $\ensuremath{\text{BWB}\text{KT18}}$ 

















51EP 10

<sup>≋∎₽</sup> 7



# ASSEMBLY INSTRUCTIONS - WALL CABINET (WITH SHELVES)



This instruction applies to the following items:W1224-W2724W0930-W2130W2430-W3630W3024-W3624W0936-W2136W2436-W3636W302427-W362427W0942-W2142W2442-W3642











<sup>डाम्म</sup> 9

<sup>डाम्म</sup> 6

शाम 7





The number of adjustable shelf depends on the actual cabinet type



Double door installation method is the same as above



# ASSEMBLY INSTRUCTIONS - WALL CABINET (WITHOUT SHELVES)



 W2412-W2418
 W3012-W3612
 W3015-W3615
 W3018-W3618

 W301227-W361227
 W301527-W361527
 W301827-W361827



ளச 5









<su