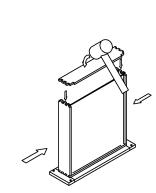

# ASSEMBLY INSTRUCTIONS - DRAWER BASE CABINET (2 DRAWERS)

This instruction applies to the following items: 2DB30, 2DB33, 2DB36

<del>शम</del> 3

Glue each assembly slot

ளச 5

शम 8

<sup>आम्म</sup> 6

> शम 9

# ASSEMBLY INSTRUCTIONS - DRAWER BASE CABINET (3 DRAWERS)

This instruction applies to the following items: DB12、DB15、DB18、DB21 DB24、DB27、DB30、DB33、DB36

<sup>डाइन</sup> 4

<sup>≋∎₽</sup> 7

516P 10