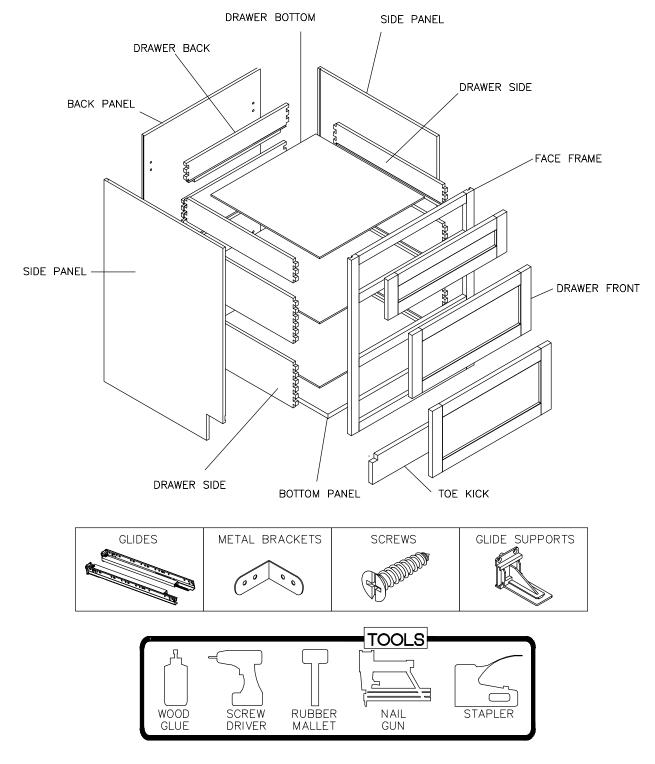

ABINET**



This instruction applies to the following items: VAN24-VAN30 (Single false drawer) VSB36 (Double false drawers)















(Single false drawer)

<sup>51₽</sup> 7



(Double false drawers)

# ASSEMBLY INSTRUCTIONS - VANITY CABINET (WITH 2 DRAWERS)



This instruction applies to the following items: VAN36DL, VAN36DR , VAN42DL, VAN42DR  $\,$ 







<del>ளச</del> 5



<sup>डाइन</sup> 6











 अम्झ 8 <sup>डाम्म</sup> 9



# ASSEMBLY INSTRUCTIONS - VANITY CABINET (WITH 6 DRAWERS)



This instruction applies to the following items: VAN48D-6,VAN60D-6









ளச 6









<sup>डाम्म</sup> 8 31EP 9



## ASSEMBLY INSTRUCTIONS - VANITY CABINET (WITH 3 DRAWERS)



This instruction applies to the following items:  $\ensuremath{\mathsf{VAN60DD-3}}$ 





















शम 9





#### ASSEMBLY INSTRUCTIONS - VANITY DRAWER BASE CABINET (3 DRAWERS)

This instruction applies to the following items:

VDB12、VDB15、VDB18、VDB24









<sup>डाइन</sup> 4

<sup>≋∎₽</sup> 7

516P 10