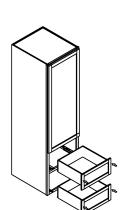

# **ASSEMBLY INSTRUCTIONS - SINK BASE CABINET**

This instruction applies to the following items: SB30 (Single false drawer) SB36 (Double false drawers)

(Single false drawer)

<sup>51₽</sup> 7

(Double false drawers)