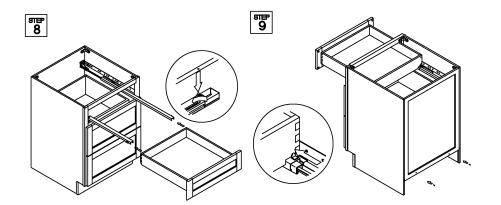

# ASSEMBLY INSTRUCTIONS - DRAWER BASE CABINET (2 DRAWERS)

This instruction applies to the following items: 2DB30, 2DB33, 2DB36

<del>शम</del> 3

Glue each assembly slot

ளச 5

शम 8

<sup>आम्म</sup> 6

> शम 9

# ASSEMBLY INSTRUCTIONS - DRAWER BASE CABINET (3 DRAWERS)

This instruction applies to the following items: DB12、DB15、DB18、DB21 DB24、DB27、DB30、DB33、DB36

<sup>डाइन</sup> 4

<sup>≋∎₽</sup> 7

516P 10