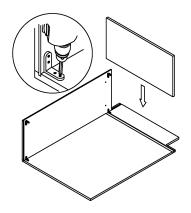

#### ASSEMBLY INSTRUCTIONS - FULL DOOR BASE CABINET

This instruction applies to the following items:  $\ensuremath{\texttt{FDB18}-\texttt{FDB36}}$ 

<sup>डाहर</sup> 2 <del>शाम</del> 3

Glue each assembly slot