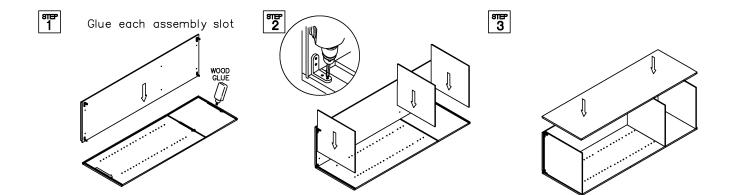

#### ASSEMBLY INSTRUCTIONS - FULL DOOR BASE CABINET

This instruction applies to the following items:  $\ensuremath{\texttt{FDB18}-\texttt{FDB36}}$ 

<sup>डाहर</sup> 2 <del>शाम</del> 3

Glue each assembly slot