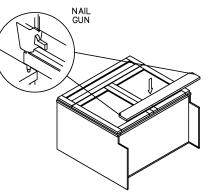

# **ASSEMBLY INSTRUCTIONS - SINK BASE CABINET**

This instruction applies to the following items: SB30 (Single false drawer) SB36 (Double false drawers)

(Single false drawer)

<sup>51₽</sup> 7

(Double false drawers)