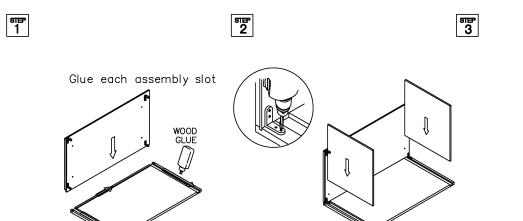

#### ASSEMBLY INSTRUCTIONS - FULL DOOR BASE CABINET

This instruction applies to the following items:  $\ensuremath{\texttt{FDB18}-\texttt{FDB36}}$ 

<sup>डाहर</sup> 2 <del>शाम</del> 3

Glue each assembly slot

# ASSEMBLY INSTRUCTIONS - DRAWER BASE CABINET (2 DRAWERS)

This instruction applies to the following items: 2DB30, 2DB33, 2DB36

<del>शम</del> 3

Glue each assembly slot

ளச 5

शम 8

<sup>आम्म</sup> 6

> शम 9